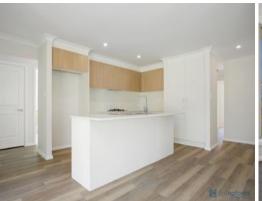

- Brand new 3 bedroom home, main with walk in robe and ensuite, built ins to rest
- Spacious kitchen with stainless steel appliances, gas cooking, dishwasher, ample storage, pantry and island bench

Sue Rosella