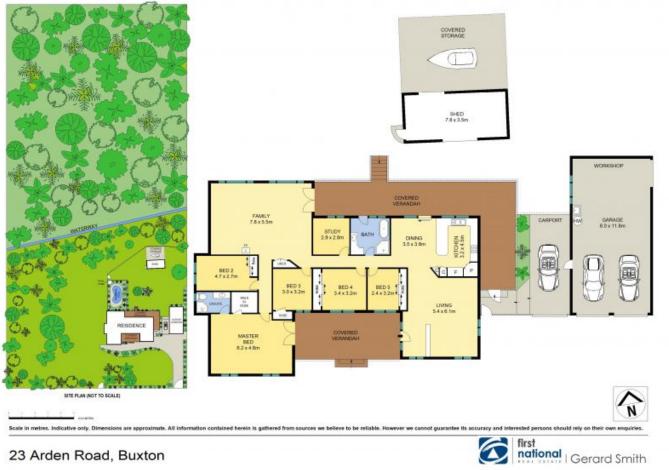

-Five spacious bedrooms, built in wardrobes, ensuite off the master retreat -Large open plan kitchen with plenty of storage offering a rural outlook

-Extensive living options throughout, formal lounge & dining, separate cinema/games/rumpus room

-Timber flooring throughout, split system air conditioning, slow combustion fireplace

-High ceilings throughout with ample natural light

-Sweeping verandahs with outdoor entertaining areas, sparkling in-ground pool

-Various shedding/storage options, partly timbered acreage fully accessible with various trails ideal for horses/motorbikes

Buxton is a small charming village close to Thirlmere Lakes and 20 minutes to Picton or 30 minutes to Bowral.