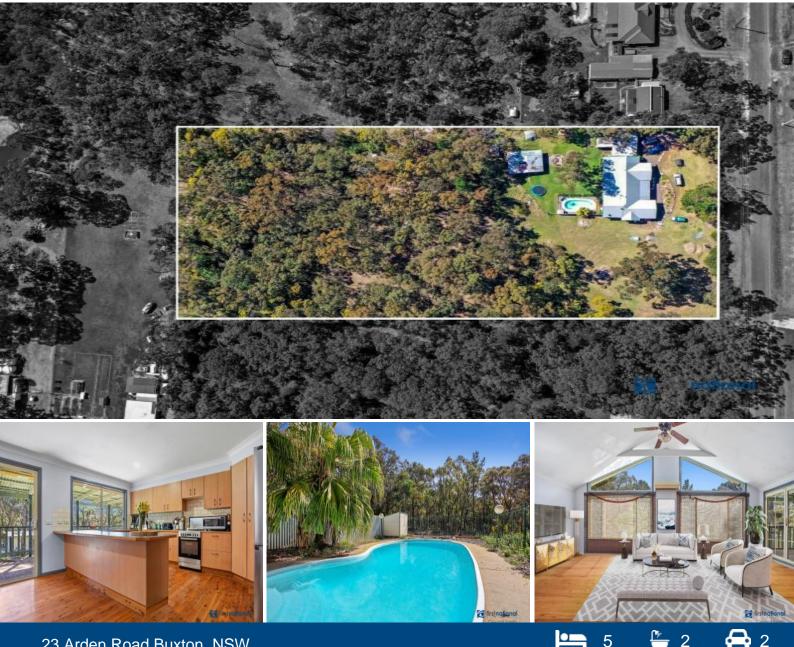

## 23 Arden Road Buxton, NSW

## Expansive Homestead on Acreage

Located in a quiet pocket of the popular township of Buxton, this property truly represents outstanding value for money. Ideal for the large or growing family, as well as lending itself to various rural pursuits and a genuine lifestyle on offer.

-Five spacious bedrooms, built in wardrobes, ensuite off the master retreat -Large open plan kitchen with plenty of storage offering a rural outlook

-Extensive living options throughout, formal lounge & dining, separate cinema/games/rumpus room

-Timber flooring throughout, split system air conditioning, slow combustion fireplace

-High ceilings throughout with ample natural light

-Sweeping verandahs with outdoor entertaining areas, sparkling in-ground pool

-Various shedding/storage options, partly timbered acreage fully accessible with various trails ideal for horses/motorbikes

Buxton is a small charming village close to Thirlmere Lakes and 20 minutes to Picton or 30 minutes to Bowral.