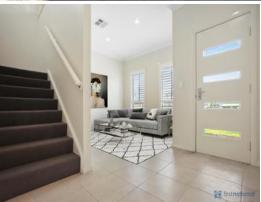

- Near new 4 bedroom home, main with ensuite and a double walk-in robe
- 3 other generous sized bedrooms with built-in robes
- Open plan kitchen, meals and family room
- Well appointed kitchen with quality appliances, Caesar-stone bench tops, natural gas cook top and 900 mm oven, walk-in pantry, dishwasher and plenty of cupboard space
- Three living areas ? two downstairs and one upstairs
- Main bathroom with deep bath, vanity, shower and toilet
- Storage area under the stairs
- Two linen presses plus one in the well appointed laundry
- Ducted reverse cycle air conditioning for year round comfort
- Plantation shutters throughout
- Juliet balcony off the upstairs living area