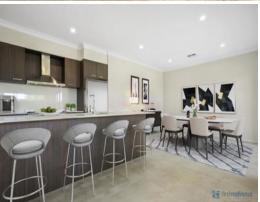

- Near new 4 bedroom home, main with ensuite and a double walk-in robe
- 3 other generous sized bedrooms with built-in robes
- Open plan kitchen, meals and family room
- Well appointed kitchen with quality appliances, Caesar-stone bench tops, natural gas cook top and 900 mm oven, walk-in pantry, dishwasher and plenty of cupboard space
- Three living areas ? two downstairs and one upstairs
- Main bathroom with deep bath, vanity, shower and toilet
- Storage area under the stairs
- Two linen presses plus one in the well appointed laundry
- Ducted reverse cycle air conditioning for year round comfort
- Plantation shutters throughout
- Juliet balcony off the upstairs living area