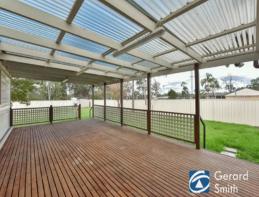

- \* The main bedroom has an ensuite, walk-in robe, ceiling fan and the second bedroom has a built-in robe.
- \* Modern kitchen with stainless steel appliances and plenty of cupboard space.
- \* Aircon in Dining Room
- \* Spacious living areas with ceiling fan and gas point (bottled gas).
- \* Massive covered entertaining area with timber decking sure to impress the guests
- \* Garden shed, huge double garage.
- \* Large back yard for the kids.