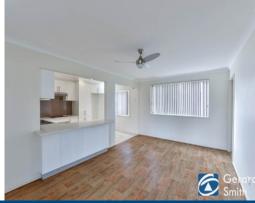

- \* The main bedroom has an ensuite, walk-in robe, ceiling fan and the second bedroom has a built-in robe.
- \* Modern kitchen with stainless steel appliances and plenty of cupboard space.
- \* Aircon in Dining Room
- \* Spacious living areas with ceiling fan and gas point (bottled gas).
- \* Massive covered entertaining area with timber decking sure to impress the guests
- \* Garden shed, huge double garage.
- \* Large back yard for the kids.