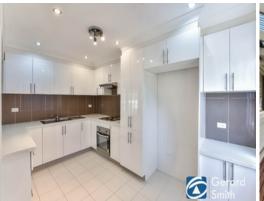

- \* The main bedroom has an ensuite, walk-in robe, ceiling fan and the second bedroom has a built-in robe.
- \* Modern kitchen with stainless steel appliances and plenty of cupboard space.
- \* Aircon in Dining Room
- \* Spacious living areas with ceiling fan and gas point (bottled gas).
- \* Massive covered entertaining area with timber decking sure to impress the guests
- \* Garden shed, huge double garage.
- \* Large back yard for the kids.