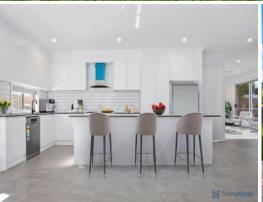

Occupying a convenient corner position, the home has many features including 2.7m ceilings, a contemporary open plan kitchen with a spacious meals/living area plus another large separate family room. This is the perfect property for the first home buyer, investor or a family looking for their next home.

Inspection will not disappoint!

- Brand new 4 bedroom home, high 2.7m ceilings, steel frame construction on a low maintenance 465m2 block
- Master with walk-in robe & ensuite, all other beds have built-ins
- Quality kitchen, stone bench top, 900mm natural gas cook top, plenty of storage
- Spacious open plan living & meals off the kitchen, separate family room