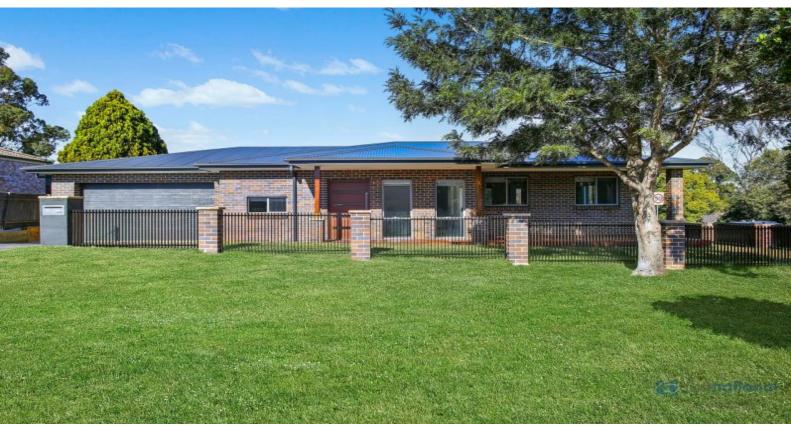

## 32 Wild Street Picton, NSW

## Brand New Home On 465m2

Be the first to turn the key on this impressive brand new family home in popular Picton. Offering a low maintenance yard, quality fixtures and fittings, and a pristine interior, all you'll need to do is pack your bags and move in.

Occupying a convenient corner position, the home has many features including 2.7m ceilings, a contemporary open plan kitchen with a spacious meals/living area plus another large separate family room. This is the perfect property for the first home buyer, investor or a family looking for their next home.

Inspection will not disappoint!

- Brand new 4 bedroom home, high 2.7m ceilings, steel frame construction on a low maintenance 465m2 block
- Master with walk-in robe & ensuite, all other beds have built-ins
- Quality kitchen, stone bench top, 900mm natural gas cook top, plenty of storage
- Spacious open plan living & meals off the kitchen, separate family room