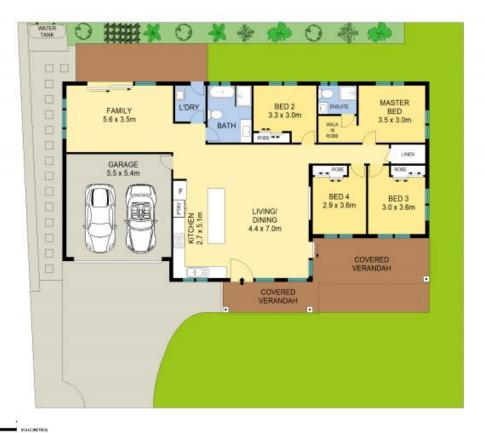

Occupying a convenient corner position, the home has many features including 2.7m ceilings, a contemporary open plan kitchen with a spacious meals/living area plus another large separate family room. This is the perfect property for the first home buyer, investor or a family looking for their next home.

Inspection will not disappoint!

- Brand new 4 bedroom home, high 2.7m ceilings, steel frame construction on a low maintenance 465m2 block
- Master with walk-in robe & ensuite, all other beds have built-ins
- Quality kitchen, stone bench top, 900mm natural gas cook top, plenty of storage
- Spacious open plan living & meals off the kitchen, separate family room