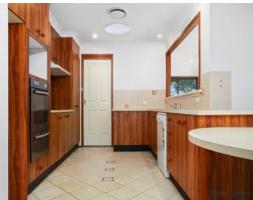

2/3 bedroom home with ensuite to master
2 loungerooms, sunroom and separate dining room
Large kitchen with plenty of storage space
Double car garage and large shed at rear (no side gate for vehicle access)
Bar area in front loungeroom
3rd being of a small size and would more suited to a study
Ducted Aircon and ceiling fans throughout