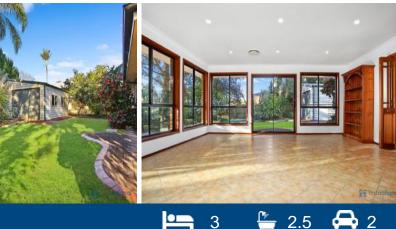

2/3 bedroom home with ensuite to master
2 loungerooms, sunroom and separate dining room
Large kitchen with plenty of storage space
Double car garage and large shed at rear (no side gate for vehicle access)
Bar area in front loungeroom
3rd being of a small size and would more suited to a study
Ducted Aircon and ceiling fans throughout