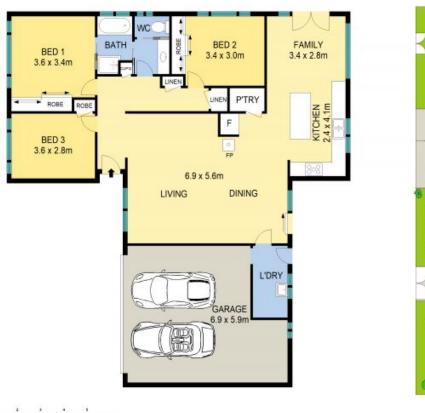

- Three spacious bedrooms with built in wardrobes to all
- Modern open plan designer kitchen with gas cooking & quality appliances
- Extensive open plan living areas & functional design, plantation shutters
- Sparkling in-ground saltwater pool, huge 9m x 7m shed with access
- Post & rail fencing & secure rear yard, beautiful 1220m2 corner parcel