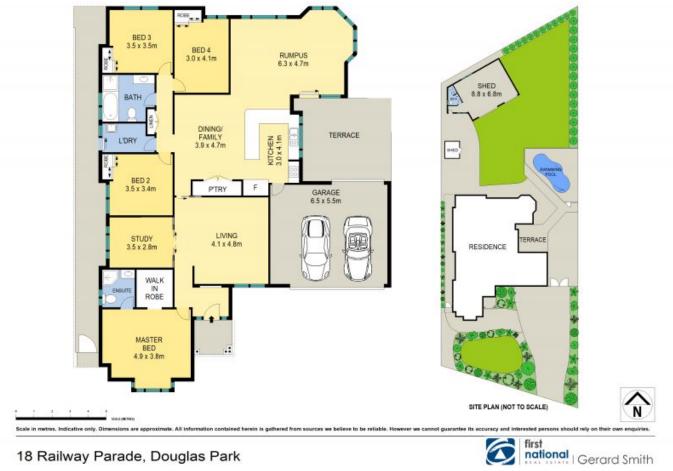

## Family Living.. Top Location

This large 4 bedroom home was designed and built to impress families and entertainers alike. Set on an impressive 1378m2, the home showcases a floor plan that is defined by style and space making it a property suitable for families of all ages and sizes.

The property also benefits from Medium Density Zoning and holds plenty of potential.

This property ticks all the boxes and is a must on your inspection list.

-Large 4 bedroom home plus study on an impressive 1378m2 -Spacious master bedroom with walk-in robe & ensuite -All bedrooms are generous in size & include built-ins & ceiling fans