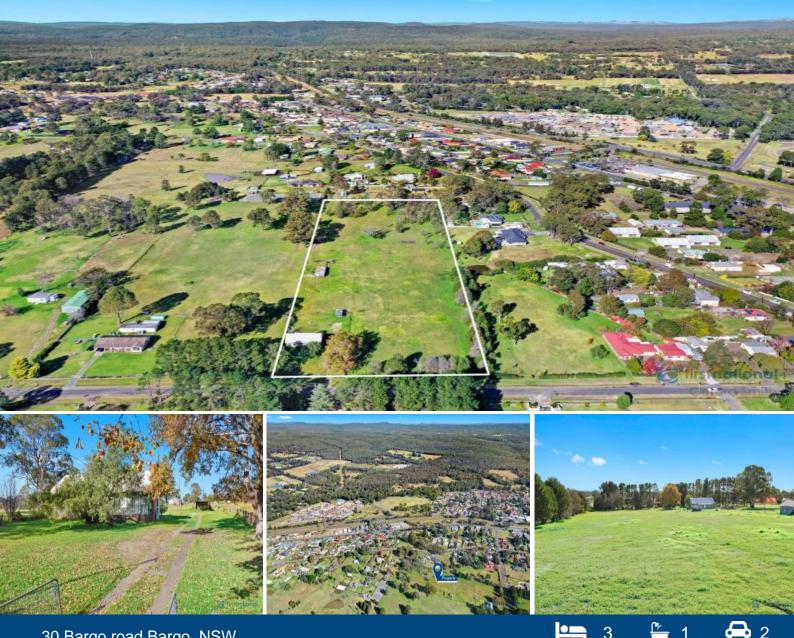

## Prime Investment - Town Centre - 5.5 Acres

The property is ideally located in the centre of Bargo in a future growth precinct. We are very excited about this rare offering to the market in a prime location. This beautiful rural 5.5 acre block is on the fringe of town and is ideal for future land banking.

- Older style 3 bedroom home on 5.5 acres
- When position counts this is a once in a life time opportunity
- Approximately 350 metre walk to the train station
- Near level block sloping from the back to front all services near by
- Rural outlook with a great aspect