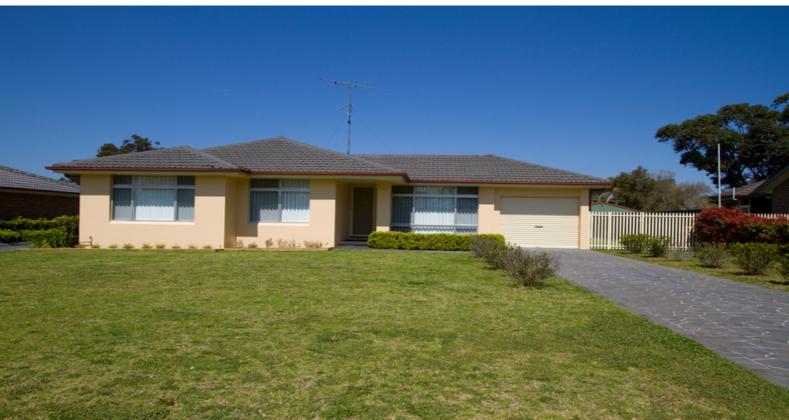

## 1/18-20 Patterson Street TAHMOOR, NSW

## **Quality & Presentation**

- Three large bedrooms with built ins to all.
- Spacious modern kitchen with stainless steel appliances, gas cook top and dishwasher.
- Lounge room with reverse cycle air conditioner, with a second air conditioner in the main bedroom.
- Single lock up garage, side access and second toilet next to the laundry.
- Low maintenance yard, two garden sheds one on a concrete slab, the other is on pavers.
- There is a lovely outdoor entertaining area.
- Secure and private with excellent landscaped gardens.