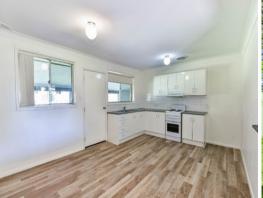

?Three bedroom brick family home with plenty of potential ?Spacious kitchen with open plan dining + split air-conditioning ?Town water, connected to town sewer, natural gas ?One car lock up garage + large covered entertaining area