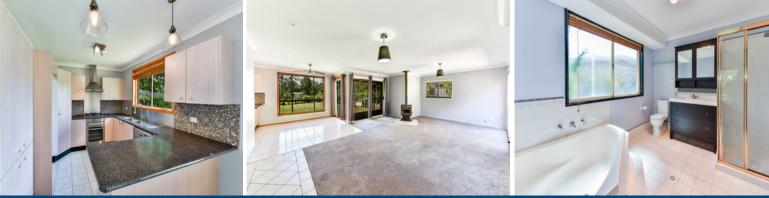

- ? Appealing 3 bedroom on a level 700m2
- ? Modern kitchen with breakfast bar stainless steel appliances
- ? Light & bright spaces family home sure to impress
- ? Formal entry flows to spacious open living area with a combustion heater
- ? Ample natural sunlight filter through the living areas
- ? Reverse cycle air-conditioning