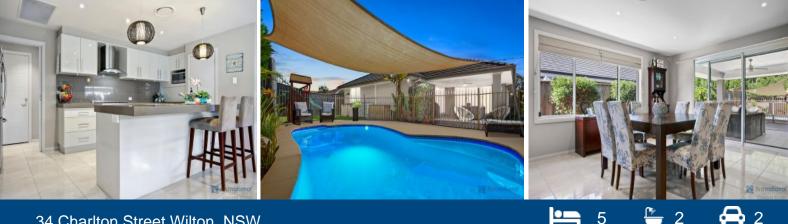

- Four/Five spacious bedrooms or separate home office, built in wardrobes to all, ensuite & huge walk in wardrobe off the master retreat - Superb modern open plan kitchen with 50mill caesar stone benchtops,

gourmet gas cooking & butlers pantry - Multiple & practical expansive living areas throughout, formal lounge/cinema room, open plan living & separate games/rumpus room

- Ducted reverse cycle air conditioning throughout, natural gas heating & feature fireplace, ceiling fans in all rooms

- Beautifully appointed bathrooms with quality fittings & fixtures, 2.7m ceilings, led downlights throughout, back to base security & alarm

- Fully covered alfresco/outdoor entertaining area, overlooking the sparkling in-ground saltwater pool

- Resort style landscaped 548m2 fully fenced and maintained parcel, double garage under main roof

**Gerard Smith** 

34 Charlton Street, Wilton

Wilton, NSW