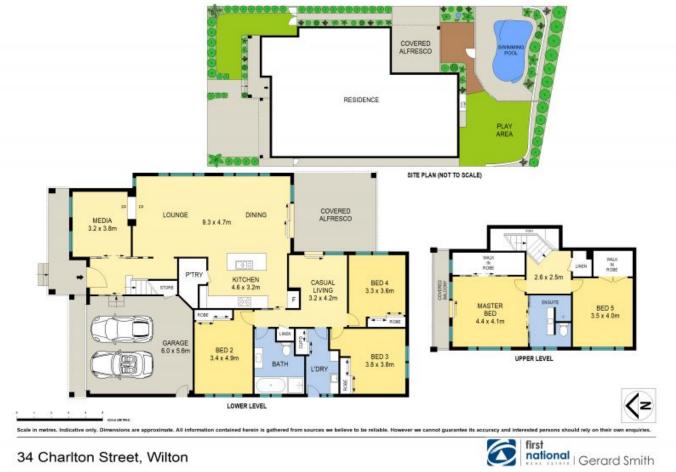

- Four/Five spacious bedrooms or separate home office, built in wardrobes to all, ensuite & huge walk in wardrobe off the master retreat - Superb modern open plan kitchen with 50mill caesar stone benchtops,

gourmet gas cooking & butlers pantry - Multiple & practical expansive living areas throughout, formal lounge/cinema room, open plan living & separate games/rumpus room

- Ducted reverse cycle air conditioning throughout, natural gas heating & feature fireplace, ceiling fans in all rooms

- Beautifully appointed bathrooms with quality fittings & fixtures, 2.7m ceilings, led downlights throughout, back to base security & alarm

- Fully covered alfresco/outdoor entertaining area, overlooking the sparkling in-ground saltwater pool

- Resort style landscaped 548m2 fully fenced and maintained parcel, double garage under main roof

**Gerard Smith** 

34 Charlton Street, Wilton

Wilton, NSW