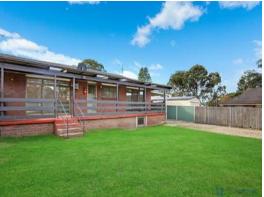

The bedrooms are larger than average and there are built-in robes to three

- Fantastic storage the hallway has linen press/storage with 14 doors.
- The laundry has a toilet and a linen press/storage.
- Other features include solar panels, newly tiled front verandah, large back verandah the full width