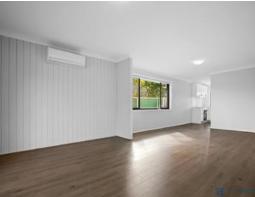

- New polyurethane kitchen with an electric ceramic cook top and under bench oven, pantry, plenty of cupboard space and most importantly a large fridge space.
- Large dining/living area with a split system air conditioner.
- Ensuite to main bedroom.
- Main bathroom with shower over the bath.