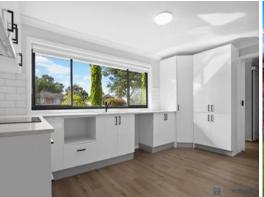

- New polyurethane kitchen with an electric ceramic cook top and under bench oven, pantry, plenty of cupboard space and most importantly a large fridge space.
- Large dining/living area with a split system air conditioner.
- Ensuite to main bedroom.
- Main bathroom with shower over the bath.