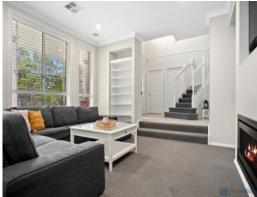

- Five spacious bedrooms, walk in wardrobe & brand new ensuite off the master retreat
- Open plan kitchen with ample storage, bay windows overlooking a superb outdoor covered entertaining area
- Extensive living options throughout, formal lounge & dining, huge rumpus/cinema room
- 2.7m ceilings throughout, ducted reverse cycle air conditioning, gas cooking/heating options
- Feature main bathroom with luxurious spa, 2nd ensuite/powder room
- Double garage, side access, separate garden shed at rear of block
- Sparkling saltwater in-ground pool, flowing through to outdoor alfresco
- Fully fenced & landscaped gardens, superb location with bush reserve opposite