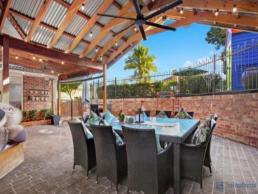

- Five spacious bedrooms, walk in wardrobe & brand new ensuite off the master retreat
- Open plan kitchen with ample storage, bay windows overlooking a superb outdoor covered entertaining area
- Extensive living options throughout, formal lounge & dining, huge rumpus/cinema room
- 2.7m ceilings throughout, ducted reverse cycle air conditioning, gas cooking/heating options
- Feature main bathroom with luxurious spa, 2nd ensuite/powder room
- Double garage, side access, separate garden shed at rear of block
- Sparkling saltwater in-ground pool, flowing through to outdoor alfresco
- Fully fenced & landscaped gardens, superb location with bush reserve opposite