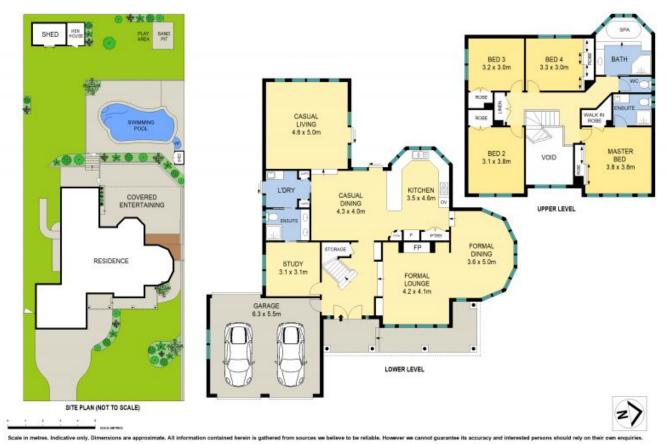

## First Class Home on 991m2

We are proud to present to the market this majestic family home, positioned on the high side of the street in one of the best locations in Wilton. Ideally suited to the large or growing family, the home has too many features to list, with ample space and free flowing living and entertaining areasfeatured.

- Five spacious bedrooms, walk in wardrobe & brand new ensuite off the master retreat
- Open plan kitchen with ample storage, bay windows overlooking a superb outdoor covered entertaining area
- Extensive living options throughout, formal lounge & dining, huge rumpus/cinema room
- 2.7m ceilings throughout, ducted reverse cycle air conditioning, gas cooking/heating options
- Feature main bathroom with luxurious spa, 2nd ensuite/powder room
- Double garage, side access, separate garden shed at rear of block
- Sparkling saltwater in-ground pool, flowing through to outdoor alfresco
- Fully fenced & landscaped gardens, superb location with bush reserve opposite