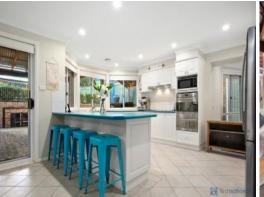

- Five spacious bedrooms, walk in wardrobe & brand new ensuite off the master retreat
- Open plan kitchen with ample storage, bay windows overlooking a superb outdoor covered entertaining area
- Extensive living options throughout, formal lounge & dining, huge rumpus/cinema room
- 2.7m ceilings throughout, ducted reverse cycle air conditioning, gas cooking/heating options
- Feature main bathroom with luxurious spa, 2nd ensuite/powder room
- Double garage, side access, separate garden shed at rear of block
- Sparkling saltwater in-ground pool, flowing through to outdoor alfresco
- Fully fenced & landscaped gardens, superb location with bush reserve opposite