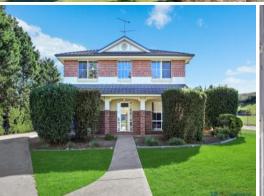

#### MAIN HOME

- Four spacious bedrooms plus a separate office, built in robes to all, walk in robe & ensuite off the master retreat
- Modern open plan design kitchen, flowing through to meals/dining area
- Multiple living options throughout, formal lounge & dining, family/open plan rumpus
- Ducted reverse cycle air conditioning, high ceilings throughout, gas options
- Quality fittings & fixtures throughout, great street frontage & presentation
- Separate large shed plus double carport/outdoor entertaining area