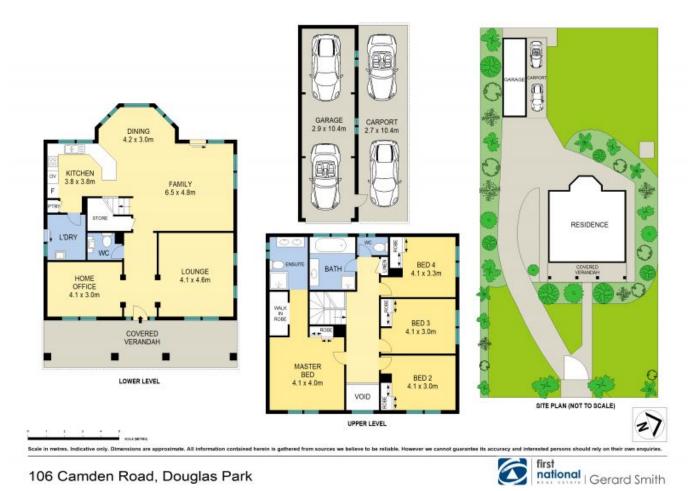

## Rare Opportunity - Two Homes on 1 Acre

Ideally positioned in a central location in the thriving township of Douglas Park, this expansive property features two complete homes, perched on a superb elevated one acre parcel of land. Ideally suited to dual occupancy living, a relaxed semi rural lifestyle or even the savvy investor, this one is sure to attract plenty of interest on the open market

#### MAIN HOME

- Four spacious bedrooms plus a separate office, built in robes to all, walk in robe & ensuite off the master retreat
- Modern open plan design kitchen, flowing through to meals/dining area
- Multiple living options throughout, formal lounge & dining, family/open plan rumpus
- Ducted reverse cycle air conditioning, high ceilings throughout, gas options
- Quality fittings & fixtures throughout, great street frontage & presentation
- Separate large shed plus double carport/outdoor entertaining area