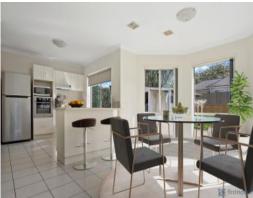

#### MAIN HOME

- Four spacious bedrooms plus a separate office, built in robes to all, walk in robe & ensuite off the master retreat
- Modern open plan design kitchen, flowing through to meals/dining area
- Multiple living options throughout, formal lounge & dining, family/open plan rumpus
- Ducted reverse cycle air conditioning, high ceilings throughout, gas options
- Quality fittings & fixtures throughout, great street frontage & presentation
- Separate large shed plus double carport/outdoor entertaining area