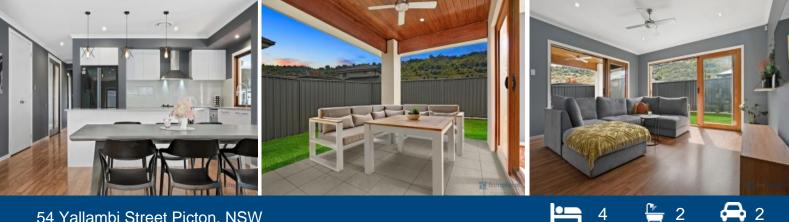

- Four spacious bedrooms plus study nook, built in robes to all, walk in wardrobe & beautiful ensuite off the master retreat

- Modern open plan kitchen with caesar stone benchtops, ample storage & gas appliances

- Multiple living options, formal lounge/cinema room, open plan living flowing seamlessly to an outdoor timber decked entertaining area

- Ducted reverse cycle air conditioning throughout, gas heating options