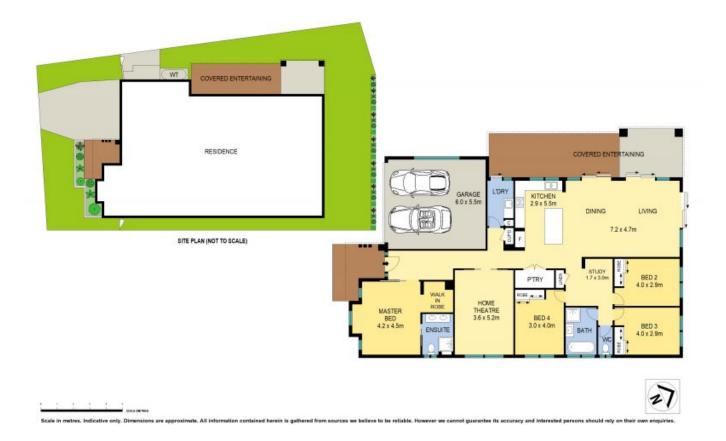

- Four spacious bedrooms plus study nook, built in robes to all, walk in wardrobe & beautiful ensuite off the master retreat

- Modern open plan kitchen with caesar stone benchtops, ample storage & gas appliances

- Multiple living options, formal lounge/cinema room, open plan living flowing seamlessly to an outdoor timber decked entertaining area

- Ducted reverse cycle air conditioning throughout, gas heating options

- Quality timber sliding stacker doors, downlights, quality fittings & fixtures throughout

- Side access, fully fenced & landscaped parcel of land

- First class location, surrounded by the rolling hills of Picton and within a few minutes walk to the centre of town