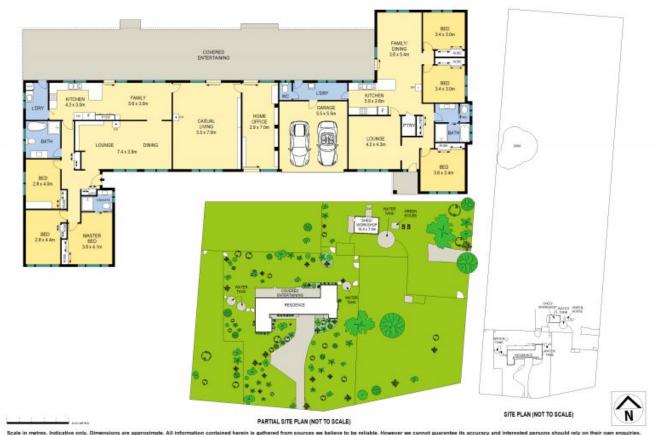

This impressive property has been built to accommodate dual living with both homes separately metered and offering 3 bedrooms each. The spacious main home has undergone a renovation to the kitchen, ensuite and bathroom in recent years and offers two large living areas. The attached second home has benefited from an update to the kitchen and has open plan living in a picture perfect rural setting.

Perfect dual living opportunity, 6 bedrooms on 11.56 acres.

**Trevor Ive** 

290 Mulhollands Road, Thirlmere