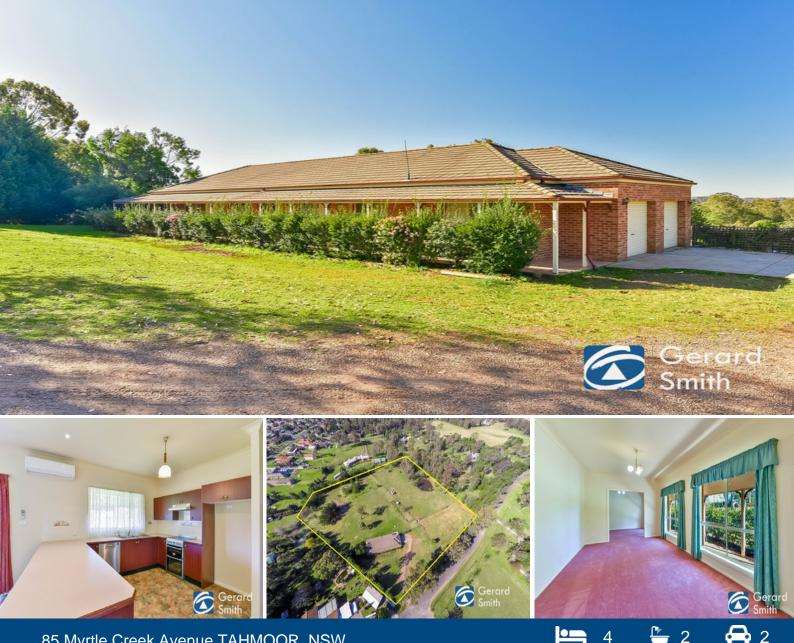

## Acreage Close To Town

-Large four bedroom home with walk-in and ensuite to main

- Built ins to two rooms and the other having a walk in wardrobe
- Open kitchen with a stainless steel oven/cook top and a dishwasher
- Large family area off kitchen with air conditioning
- Formal entry, separate formal lounge and dining room
- Spacious three way family bathroom
- Large double garage and a covered back/front verandah

This property is on town water and is set on approximately 5.8 acres with separate paddocks and a dam.

Available Now

OUTSIDE PETS NEGOTIABLE

Tahmoor is only minutes south of Picton and is the business centre of the Wollondilly Shire. The property is within walking distance to local shopping centre, schools, transport and doctors.