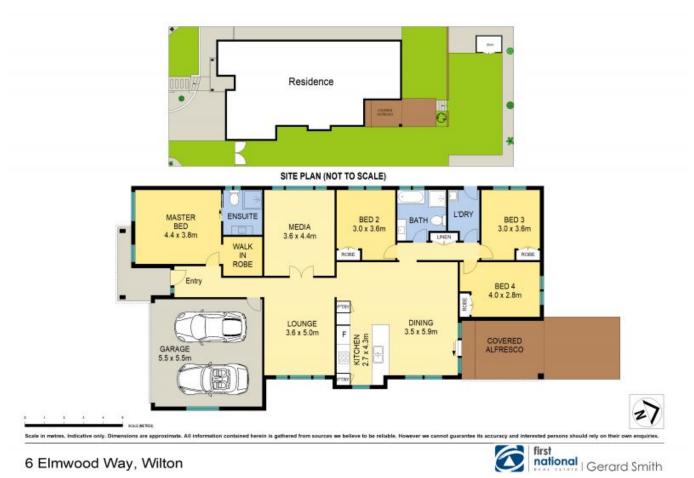

Ideal for the young family, this beautifully presented Allworth home is ready for the taking. Positioned in the thriving Bingara Gorge Estate, the community facilities on offer are first class.

- Four spacious bedrooms, built in robes to all, well appointed ensuite off the master retreat
- Modern open plan designer kitchen with ample storage, caesar stone bench tops & quality appliances
- Extensive living options, formal lounge & dining, open plan family/living space
- Reverse cycle air conditioning, gas heating/cooking options
- Covered outdoor entertaining deck, elevated block with views
- Fully fenced parcel of land, landscaped and full side access