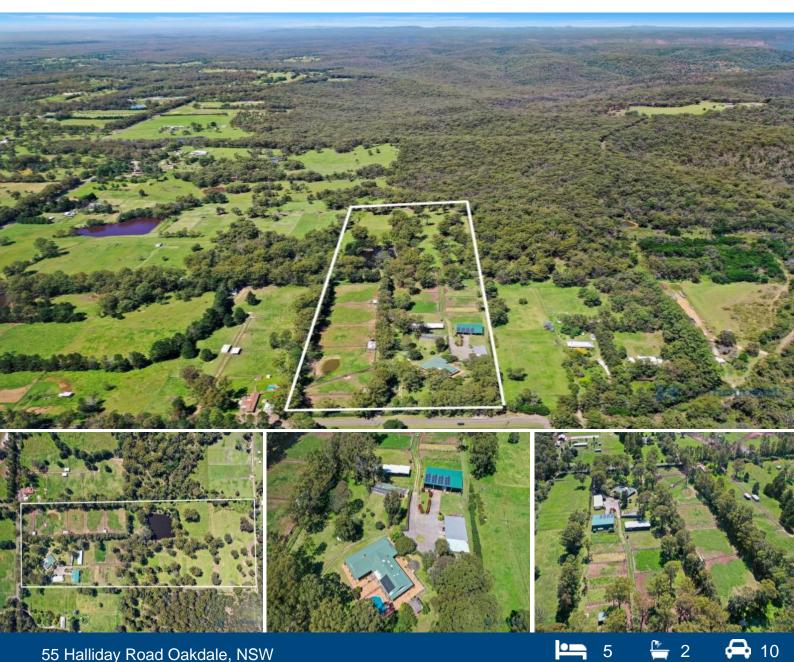

## Rural 25 Acre Paradise

This exclusive property is located in the exclusive Oakdale area, renowned for rich fertile country side attracting many horse enthusiasts to the region. Large acreage is getting harder to source in this active real estate market and we are proud to present this one to the market.

- Property consists of a 5 bedroom home full of character on 25 acres
- Appealing home with high raked ceilings, combustion heating and split system air conditioning
- Fertile country with a dam & bore
- Extensive landscaping and appealing secure entrance
- Shedding and ample holding yards + stables
- Spa and swimming pool in private setting
- The owner will offer