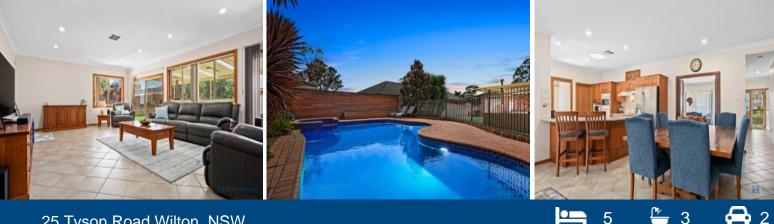

## Quality Family Home on 963m2

- Four spacious bedrooms plus study, built ins to all, walk in robe & ensuite off the master retreat

- Extensive living options, sunken formal lounge room, open plan family/dining areas

- Open plan & functional timber kitchen with ample storage, modernised appliances

- High quality build, 2.7m ceilings throughout, ducted reverse cycle air conditioning, slow combustion fireplace

- Separate studio/teenage retreat under main roof with private access

- Huge covered outdoor entertaining area with built in bbq & pizza oven

- Superb in-ground saltwater pool, double garage plus separate garden shed

- Full side access, fully fenced parcel, fully landscaped gardens