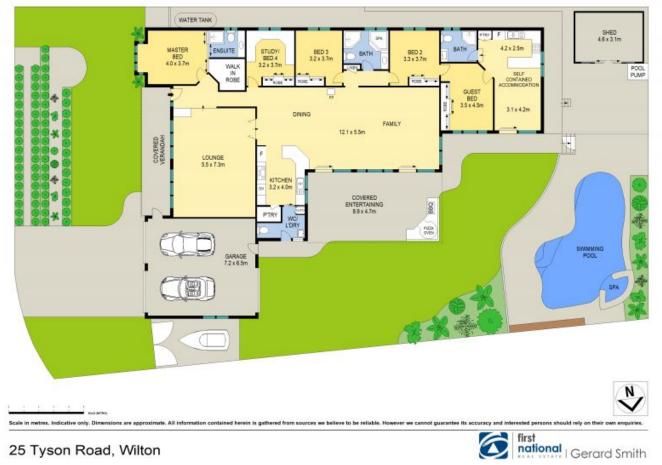

## Quality Family Home on 963m2

- Four spacious bedrooms plus study, built ins to all, walk in robe & ensuite off the master retreat

- Extensive living options, sunken formal lounge room, open plan family/dining areas

- Open plan & functional timber kitchen with ample storage, modernised appliances

- High quality build, 2.7m ceilings throughout, ducted reverse cycle air conditioning, slow combustion fireplace

- Separate studio/teenage retreat under main roof with private access

- Huge covered outdoor entertaining area with built in bbq & pizza oven

- Superb in-ground saltwater pool, double garage plus separate garden shed

- Full side access, fully fenced parcel, fully landscaped gardens