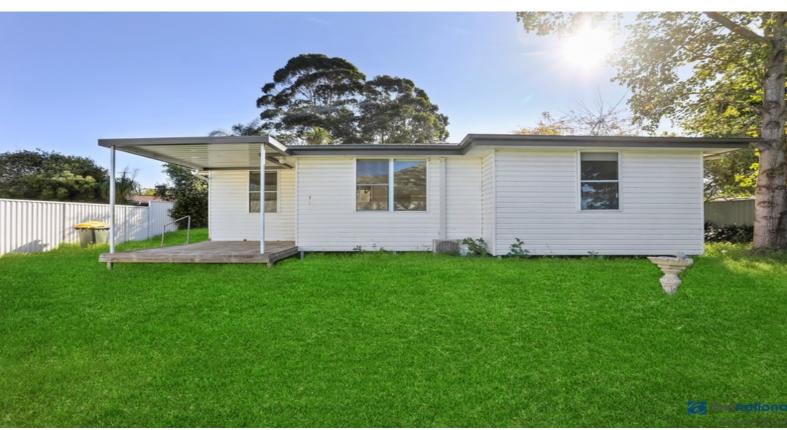

## 43a Thirlmere Way TAHMOOR, NSW

## 3 bedroom home close to shops and station

Be quick to inspect this three bedroom home, moments to both Tahmoor shopping village and train station.

The modern kitchen with electric appliances flows from the open plan living and dining.

All 3 bedrooms have built in wardrobes.

With reverse cycle air conditioning, a single carport and a fully fenced yard, this feature packed home won't last long!

Available from 15.04.2021

Outside pets are negotiable on application.