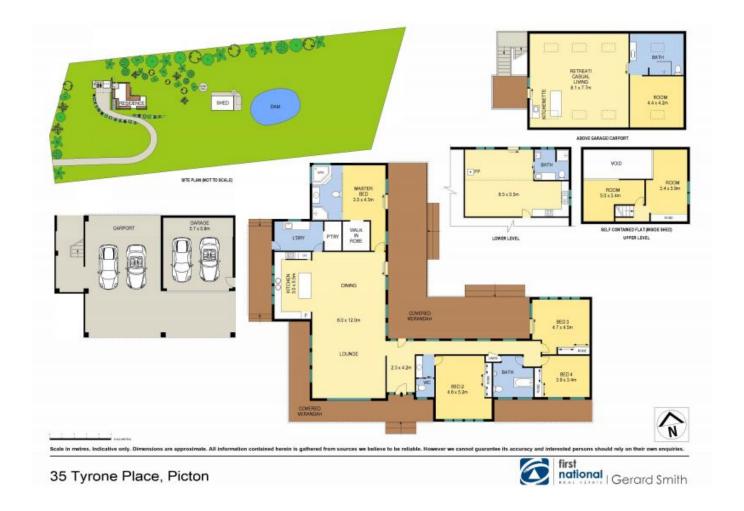

## 35 Tyrone Place Picton, NSW

## Tyrone Exclusive Rural Acreage - 7 Acres

Premier launch on Saturday 17th April at 12.30pm

We are proud to offer this wonderful rural property to the market within minutes drive to the town centre. Properties of this nature are extraordinary hard to find in todays market place.

A once in a lifetime opportunity to purchase this exclusive rural property set in a unique location. Minutes to town, walk to sporting fields and bike paths. The magnificent, custom built home is commanding in size and nestled at the foothills of the Razorback Range.

Sweeping immaculate lawns and stunning interior, thats been built to impress. The views are amazing in all directions and will never be built out. Huge shed/man cave offering plenty of storage and two more rooms, bathroom and kitchen Parents Retreat/studio/games room above carport offers another bathroom, bedroom and kitchenette with stunning views down the valley.

This is prime rural living for a modern family, and just doesn't get any better than this so close to

**Gerard Smith** 