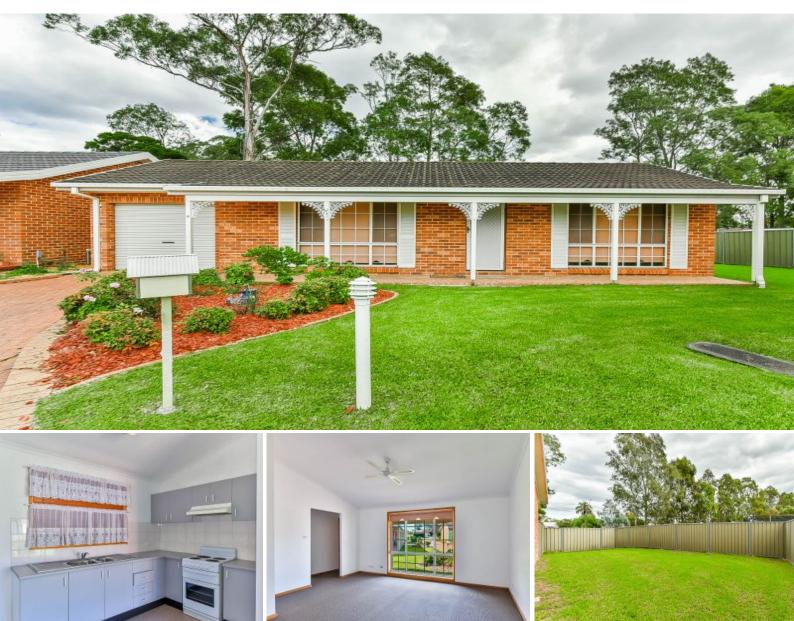

## Easy Living Close to Town

Enjoy the low maintenance lifestyle in this quaint single level 2 bedroom villa. Offering an abundance of natural light, this home features high raked ceilings, large kitchen, living & dining room and is sure to be something you are looking for.

This would be suited a first home buyer, downsizer or a keen investor as this property is already currently rented. Within a short walk to the Tahmoor shopping centre, train station and other facilities you won't need your car.

- Attractive 2 bedroom villa featuring built in wardrobe to east facing master

- Ceiling fans throughout the home
- Low maintenance courtyard
- Well appointed kitchen with plenty of storage space
- Combined Bathroom & Laundry