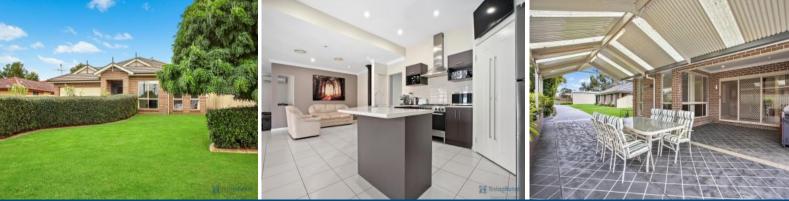

The main residence will capture the heart of anyone who envisages comfort, space and entertaining all within a peaceful setting. The Eden Brae built home has a well thought out floor plan which separates the multiple family spaces from the bedrooms. The spacious modern kitchen with stainless steel appliances is the heart of the home, overlooking the family room and formal dining. Generous living options for the family also include a media room, study and rumpus room so you will never be shy of places to relax and unwind in your home.

Outside is an oversized pergola to entertain your family and friends in style. Good side access leads to an approx. 60m long concrete driveway to a 14m x 6.4 metre shed, perfect for the tradesperson or those looking for space for the boat or caravan.