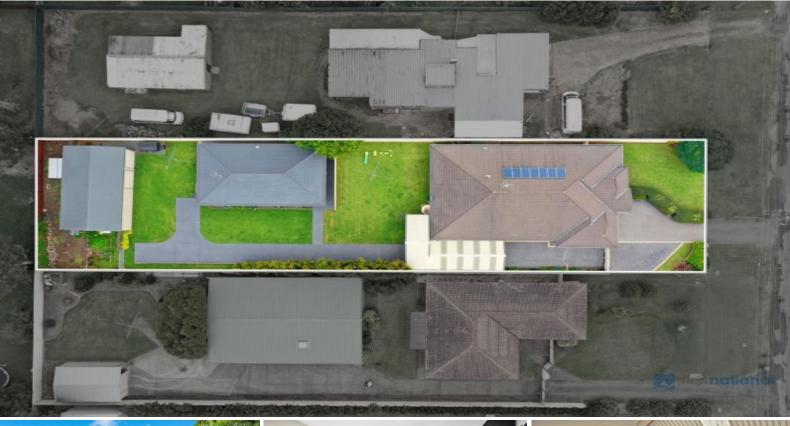

## Two Homes on a Large 1619m2

Anyone from investors to young families and downsizers looking for dual living potential will love this

centrally-located family home. Bursting with opportunity, you get two homes and a large block for a great price.

Outside is an oversized pergola to entertain your family and friends in style. Good side access leads to an approx. 60m long concrete driveway to a 14m x 6.4 metre shed, perfect for the tradesperson or those looking for space for the boat or caravan.