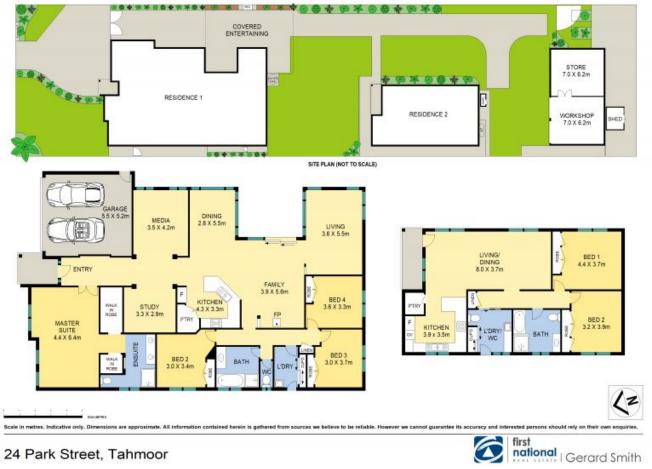

The main residence will capture the heart of anyone who envisages comfort, space and entertaining all within a peaceful setting. The Eden Brae built home has a well thought out floor plan which separates the multiple family spaces from the bedrooms. The spacious modern kitchen with stainless steel appliances is the heart of the home, overlooking the family room and formal dining. Generous living options for the family also include a media room, study and rumpus room so you will never be shy of places to relax and unwind in your home.

Outside is an oversized pergola to entertain your family and friends in style. Good side access leads to an approx. 60m long concrete driveway to a 14m x 6.4 metre shed, perfect for the tradesperson or those looking for space for the boat or caravan.