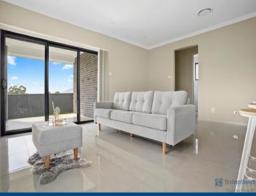

This home has many features including a contemporary open plan kitchen, meals and living area and extra living space.

- Brand new 3 bedroom home on large 450m2
- Large master with walk-in robe & ensuite, all other beds have built-ins
- Quality kitchen, breakfast bar, natural gas cook top, dishwasher and plenty of storage  $\,$
- Spacious open plan living/dining off the kitchen, separate living room
- Ducted air conditioning and natural gas heating for year round comfort
- Ducted vacuuming system
- Large double garage
- NBN connected
- Undercover alfresco area and spacious backyard perfect for entertaining
- Water tank