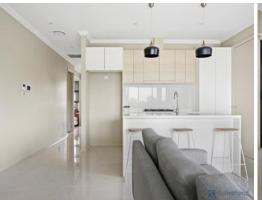

This home has many features including a contemporary open plan kitchen, meals and living area and extra living space.

- Brand new 3 bedroom home on large 450m2
- Large master with walk-in robe & ensuite, all other beds have built-ins
- Quality kitchen, breakfast bar, natural gas cook top, dishwasher and plenty of storage  $\,$
- Spacious open plan living/dining off the kitchen, separate living room
- Ducted air conditioning and natural gas heating for year round comfort
- Ducted vacuuming system
- Large double garage
- NBN connected
- Undercover alfresco area and spacious backyard perfect for entertaining
- Water tank