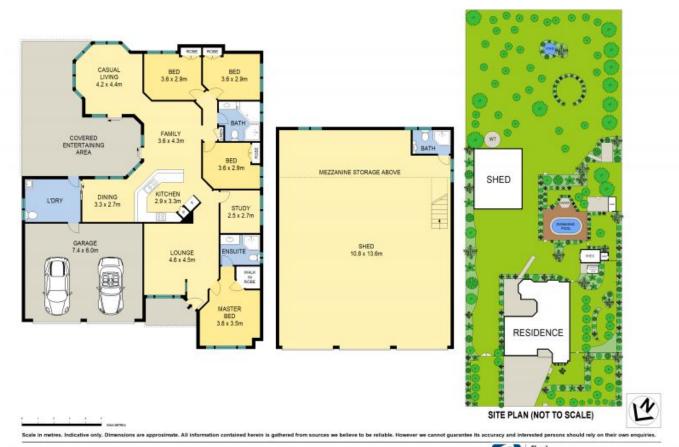

The spacious home boasts a versatile floor plan for relaxed everyday living and is perfect for indoor/outdoor entertaining. Boasting multiple living areas to suit the growing family and includes a large lounge, dining room plus a meals area off the kitchen and large rumpus overlooking the backyard and pool. No matter what the weather you can entertain in style outdoors under the pergola and take in the stunning garden views.

There is ample side access to a detached 3 bay shed complete with a mezzanine and high entry point for the boat or caravan, perfect for the tradesperson or those looking for extra space.

Inspection will not disappoint.

<sup>-</sup>Master with ensuite, built-ins & ceiling fans to all bedrooms

**Trevor Ive** 

10-12 Moorland Road, Tahmoor