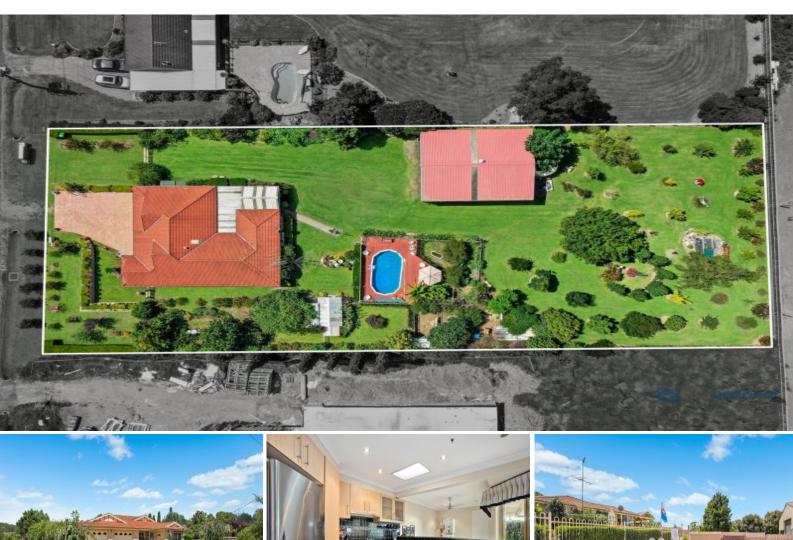

## Family Entertainer on 3370m2

Be sure to inspect this beautifully presented four bedroom residence positioned on a superb 3370m2 landscaped block of land. Zoned R2 residential, this is the perfect family home with great nest egg potential.

The spacious home boasts a versatile floor plan for relaxed everyday living and is perfect for indoor/outdoor entertaining. Boasting multiple living areas to suit the growing family and includes a large lounge, dining room plus a meals area off the kitchen and large rumpus overlooking the backyard and pool. No matter what the weather you can entertain in style outdoors under the pergola and take in the stunning garden views.

There is ample side access to a detached 3 bay shed complete with a mezzanine and high entry point for the boat or caravan, perfect for the tradesperson or those looking for extra space.

Inspection will not disappoint.