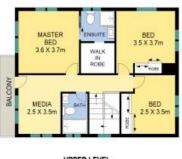

**Trevor Ive** 

LOWER LEVEL

1 1 1 1 1 1 1 1

**%** 

cale in metres, indicative only. Dimensions are approximate. All information contained herein is gathered from sources we believe to be reliable. However we cannot guarantee its accuracy and interested persons should rely on their own enquiries.

8 Water Gum Place, Tahmoor