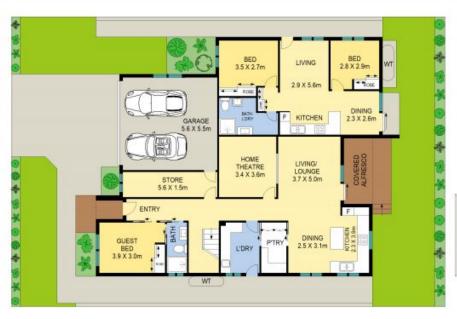

**Trevor Ive** 

LOWER LEVEL

1 1 1 1 1 1 1 1

**%** 

cale in metres, indicative only. Dimensions are approximate. All information contained herein is gathered from sources we believe to be reliable. However we cannot guarantee its accuracy and interested persons should rely on their own enquiries.

8 Water Gum Place, Tahmoor