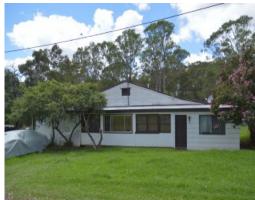

## Impressive Established Horse Stud

40 Acres agricultural land, mainly cleared with a few shade trees. Setup as a horse stud and training facility, suitable for many agriculture uses.

- 4 Dams with a spring fed creek with a pool.
- -Spacious home over 100 years old, large living area with separate dining room and office.
- -7 Bedrooms
- -2 Bathrooms
- -Solar panels
- Barn with 6 Stables
- -Day yards
- -2 Additional Sheds
- Square yard with VET crush.