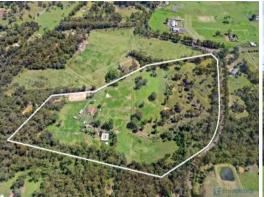

## Impressive Established Horse Stud

40 Acres agricultural land, mainly cleared with a few shade trees. Setup as a horse stud and training facility, suitable for many agriculture uses.

- 4 Dams with a spring fed creek with a pool.
- -Spacious home over 100 years old, large living area with separate dining room and office.
- -7 Bedrooms
- -2 Bathrooms
- -Solar panels
- Barn with 6 Stables
- -Day yards
- -2 Additional Sheds
- Square yard with VET crush.