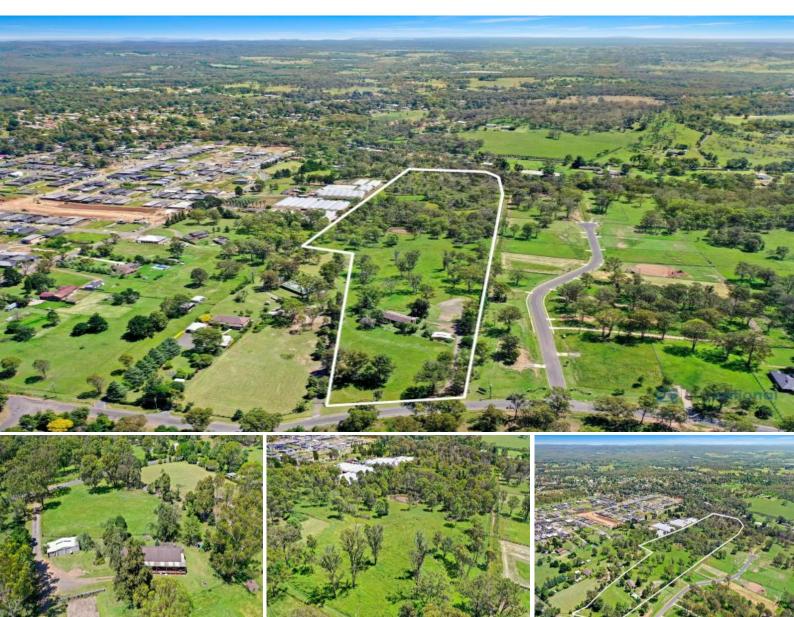

## 19 Tickle Drive Thirlmere, NSW

## Rural Charm on 27.3 acres

Exclusive rural property located in a sought after area in Thirlmere township.

Large acreage is hard to find but this has the best of both worlds. The property is currently zoned R5 residential large lots minimum 1 acre building blocks.

This property could be utilized for a subdivision potentially, or just a large holding to live & enjoy.

- -Original 3 bedroom home on 27.3 acres
- -Neat and tidy in presentation
- -DA approval for a 21 lot subdivision
- -Exclusive part of town to relax and enjoy
- -The owner will offer delayed terms