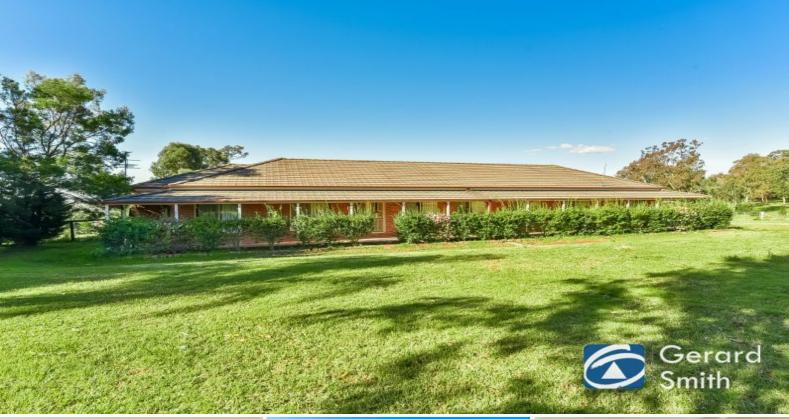

## Development Site- Zoned R2 Residential - 5.8 acres

Attention developers, investors, superannuation funds & large companies this property has been held for a long time. We are offering 5.8 acres of land rezoned to R2 Low Density Residential land, the potential is endless.

You could start developing today or hold as a long term investment but you will never lose your money on this one!

A rare offering is this prime development site in the heart of Tahmoor. It is a great opportunity to purchase a residential development site so close to all facilities. The sewer, power and town water connections are all within meters of this site.

With the predicted growth for the region and convenience to connection points, this property will be sold.

- Attractive 4 bedroom home on 5.8 acres
- Modern kitchen sure to impress
- Estimated rental return PA \$34,000