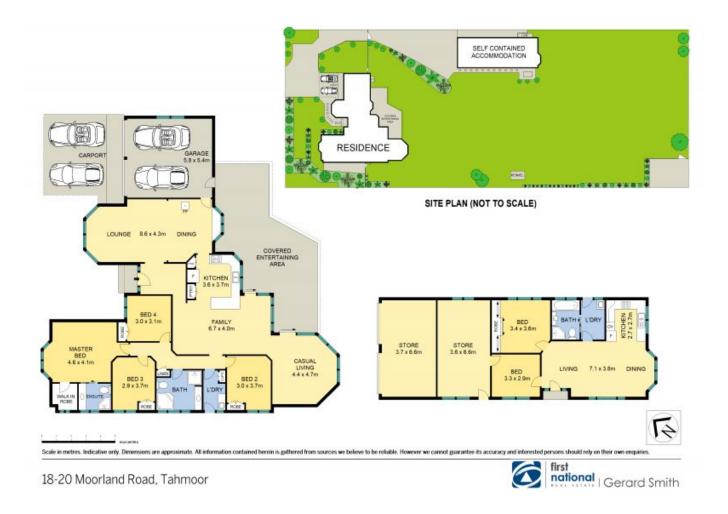

## Large Home & Granny Flat on 3370m2

A large four bedroom home plus a detached two bedroom granny flat on a huge 3370m2 is a rare offering to the market.

The spacious light filled four bedroom home offers a versatile floor plan for relaxed every day living and is perfect for indoor/outdoor entertaining. Built for the growing family in mind, spacious living areas include a large lounge and dining, meals area off the recently renovated kitchen which flows to a rumpus room overlooking the huge backyard. Outside there is a large pergola which is the perfect place to relax and unwind at the end of the day.

The impressive detached two bedroom granny flat offers open plan living off the kitchen and plenty of storage options.

Zoned R2 residential, this is the complete package and would suit the extended family looking to take advantage of the dual living or savvy investor looking for a return better than bank interest.