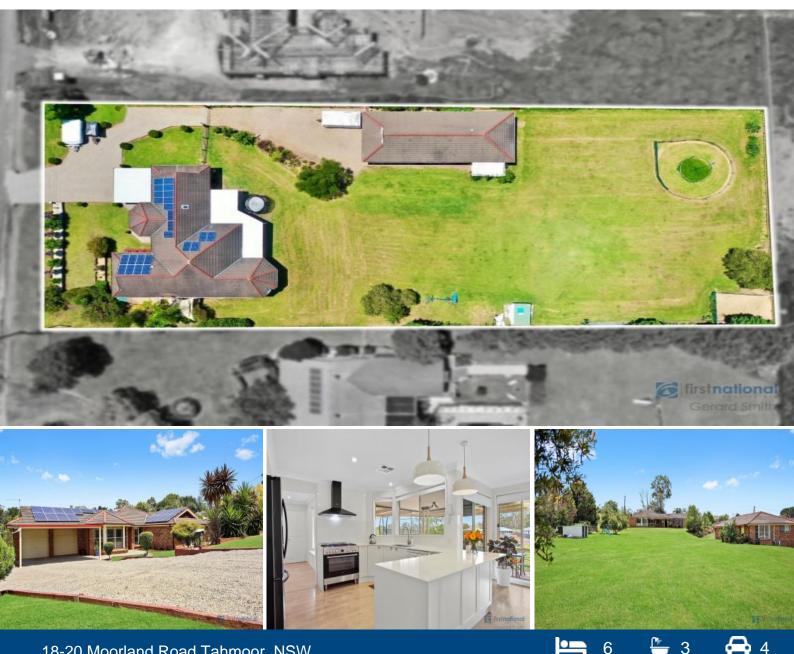

## 18-20 Moorland Road Tahmoor, NSW

## Large Home & Granny Flat on 3370m2

A large four bedroom home plus a detached two bedroom granny flat on a huge 3370m2 is a rare offering to the market.

The spacious light filled four bedroom home offers a versatile floor plan for relaxed every day living and is perfect for indoor/outdoor entertaining. Built for the growing family in mind, spacious living areas include a large lounge and dining, meals area off the recently renovated kitchen which flows to a rumpus room overlooking the huge backyard. Outside there is a large pergola which is the perfect place to relax and unwind at the end of the day.

The impressive detached two bedroom granny flat offers open plan living off the kitchen and plenty of storage options.

Zoned R2 residential, this is the complete package and would suit the extended family looking to take advantage of the dual living or savvy investor looking for a return better than bank interest.