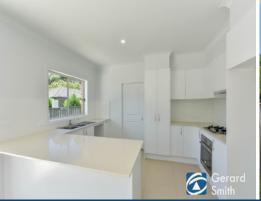

## Long term Lease available upon approval

LONG TERM LEASE AND RENT INCLUDES WATER USAGE!

- Brand New 3 bedroom home including ensuite and walk in robe to master
- Bright open kitchen area with ample light, Caesar stone benchtops and natural gas cooking
- Spacious living having dining that flows out to covered alfresco/entertaining area and separate formal lounge to relax and enjoy
- 9ft ceilings, split system a/c, walk in robe, double garage with internal access
- there is a separate study nook approximately  $2m \times 2m$
- Fully landscaped development that offers style and class with money spent on extras that make a home.
- Enclosed rear yards, minimal maintenance required
- Located within a brand new development that offers that little bit extra, in a top location, within walking distance to shops, station, school
- This home is located on approximately a 500m2 level block