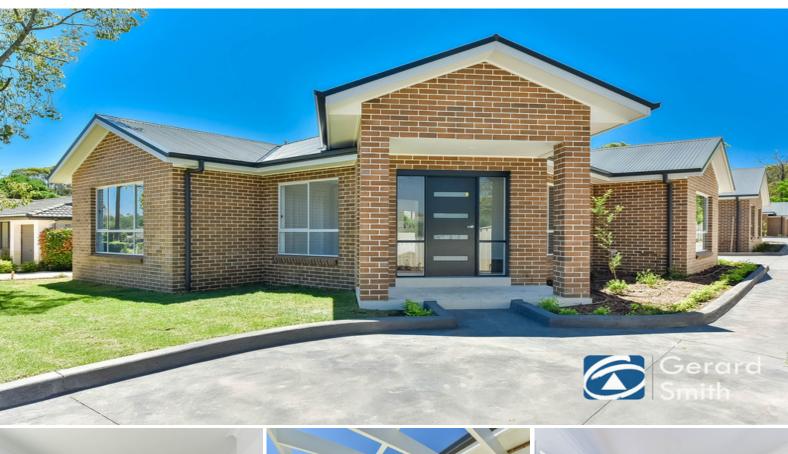

## 1/16 Milne Street TAHMOOR, NSW

## Long term Lease available upon approval

LONG TERM LEASE AND RENT INCLUDES WATER USAGE!

- Brand New 3 bedroom home including ensuite and walk in robe to master
- Bright open kitchen area with ample light, Caesar stone benchtops and natural gas cooking
- Spacious living having dining that flows out to covered alfresco/entertaining area and separate formal lounge to relax and enjoy
- 9ft ceilings, split system a/c, walk in robe, double garage with internal access
- there is a separate study nook approximately  $2m \times 2m$
- Fully landscaped development that offers style and class with money spent on extras that make a home.
- Enclosed rear yards, minimal maintenance required
- Located within a brand new development that offers that little bit extra, in a top location, within walking distance to shops, station, school
- This home is located on approximately a 500m2 level block