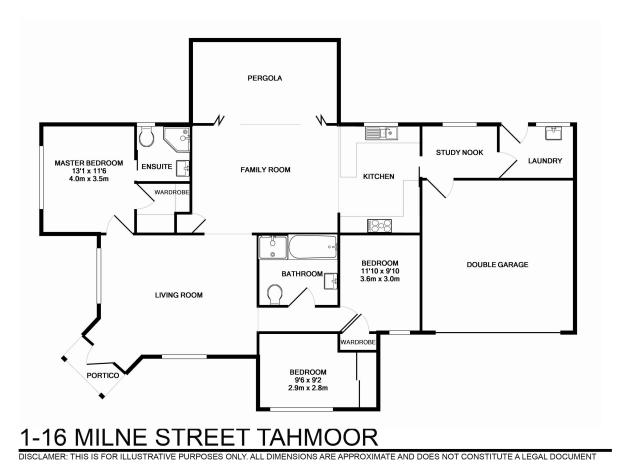

## Long term Lease available upon approval

LONG TERM LEASE AND RENT INCLUDES WATER USAGE!

- Brand New 3 bedroom home including ensuite and walk in robe to master
- Bright open kitchen area with ample light, Caesar stone benchtops and natural gas cooking
- Spacious living having dining that flows out to covered alfresco/entertaining area and separate formal lounge to relax and enjoy
- 9ft ceilings, split system a/c, walk in robe, double garage with internal access
- there is a separate study nook approximately  $2m \times 2m$
- Fully landscaped development that offers style and class with money spent on extras that make a home.
- Enclosed rear yards, minimal maintenance required
- Located within a brand new development that offers that little bit extra, in a top location, within walking distance to shops, station, school
- This home is located on approximately a 500m2 level block