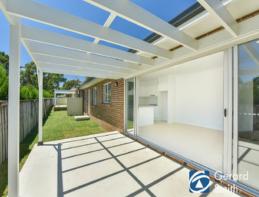

## Long term Lease available upon approval

LONG TERM LEASE AND RENT INCLUDES WATER USAGE!

- Brand New 3 bedroom home including ensuite and walk in robe to master
- Bright open kitchen area with ample light, Caesar stone benchtops and natural gas cooking
- Spacious living having dining that flows out to covered alfresco/entertaining area and separate formal lounge to relax and enjoy
- 9ft ceilings, split system a/c, walk in robe, double garage with internal access
- there is a separate study nook approximately  $2m \times 2m$
- Fully landscaped development that offers style and class with money spent on extras that make a home.
- Enclosed rear yards, minimal maintenance required
- Located within a brand new development that offers that little bit extra, in a top location, within walking distance to shops, station, school
- This home is located on approximately a 500m2 level block