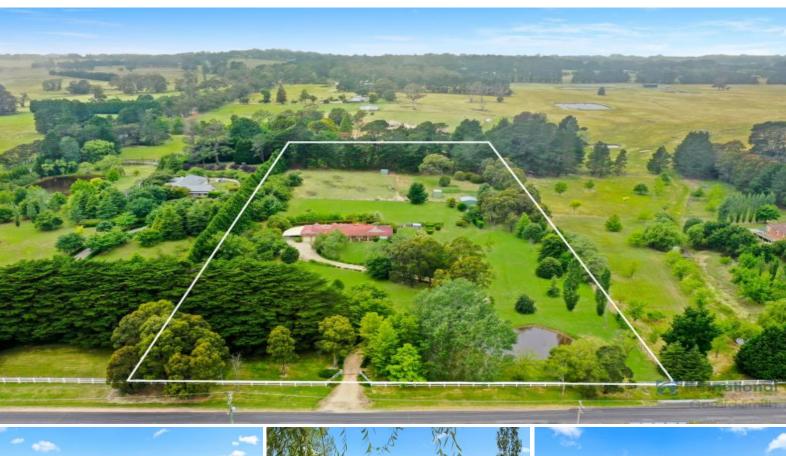

## 11 Westgrove Road Exeter, NSW

## Park Like 5 Acres & Family Home

Representing outstanding value for the educated buyer, this superb rural haven is locatedin one of the most sought after areas in the Southern Highlands. Boasting a spacious Beechwood home, the property is ideally suited to those looking for a semi rural lifestyle in a superb locale.

- Four spacious bedrooms plus a study, builtin robesto all, walk in robe & ensuite off the master retreat
- Open plan kitchen, flowing through to meals/dining and free flowing family room
- Extensive living options throughout, formal & informal living areas
- Ducted reverse cycle air conditioning throughout, gas heating options
- Fully fenced block with a tree lined entry, established gardens & a great dam
- Double garage under main roof plus separate multiple vehicle accommodation
- Various shedding options, separate paddocks & stables for the horse enthusiasts