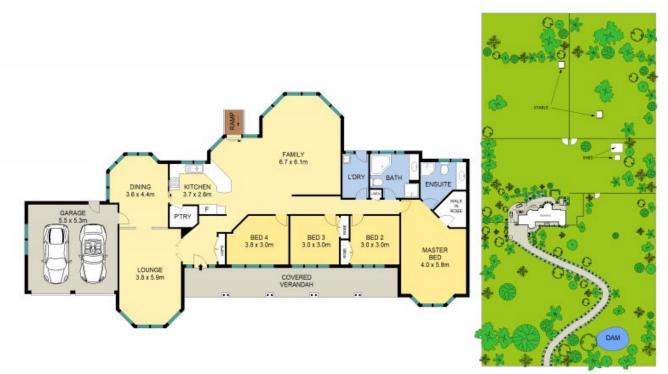

- Four spacious bedrooms plus a study, builtin robesto all, walk in robe & ensuite off the master retreat
- Open plan kitchen, flowing through to meals/dining and free flowing family room
- Extensive living options throughout, formal & informal living areas
- Ducted reverse cycle air conditioning throughout, gas heating options
- Fully fenced block with a tree lined entry, established gardens & a great dam
- Double garage under main roof plus separate multiple vehicle accommodation
- Various shedding options, separate paddocks & stables for the horse enthusiasts

Disclaimer: Whilst every effort is taken to ensure accuracy of this listing, we accept no responsibility

**Gerard Smith** 

SITE PLAN (NOT TO SCALE)

(z

Scale in metres, Indicative only. Dimensions are approximate. All information contained herein is gathered from sources we believe to be reliable. However we cannot guarantee its accuracy and interested persons should rely on their own enquiries.