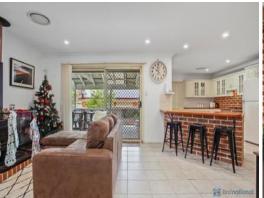

- Four large bedrooms, built-ins to all, large ensuite off the master room
- Main bathroom featuring beautiful timber vanity
- Quality open plan country style kitchen, gas cooking, new guinea rosewood timber benchtops
- Extensive living areas throughout, formal lounge, dining and open living room leading onto huge outdoor bbq/entertaining area
- Ducted reverse cycle air, slow combustion fireplace, and gas point in the lounge room
- Huge block of land, landscaped and fully fenced with side access,
- Lock up shed/workshop, biocycle system, tank water, bottled gas.