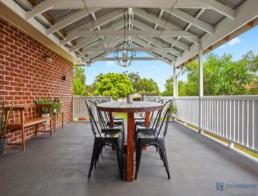

- Four large bedrooms, built-ins to all, large ensuite off the master room
- Main bathroom featuring beautiful timber vanity
- Quality open plan country style kitchen, gas cooking, new guinea rosewood timber benchtops
- Extensive living areas throughout, formal lounge, dining and open living room leading onto huge outdoor bbq/entertaining area
- Ducted reverse cycle air, slow combustion fireplace, and gas point in the lounge room
- Huge block of land, landscaped and fully fenced with side access,
- Lock up shed/workshop, biocycle system, tank water, bottled gas.