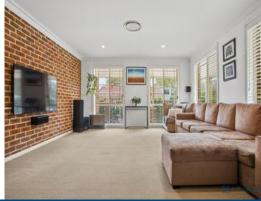

- Four large bedrooms, built-ins to all, large ensuite off the master room
- Main bathroom featuring beautiful timber vanity
- Quality open plan country style kitchen, gas cooking, new guinea rosewood timber benchtops
- Extensive living areas throughout, formal lounge, dining and open living room leading onto huge outdoor bbq/entertaining area
- Ducted reverse cycle air, slow combustion fireplace, and gas point in the lounge room
- Huge block of land, landscaped and fully fenced with side access,
- Lock up shed/workshop, biocycle system, tank water, bottled gas.