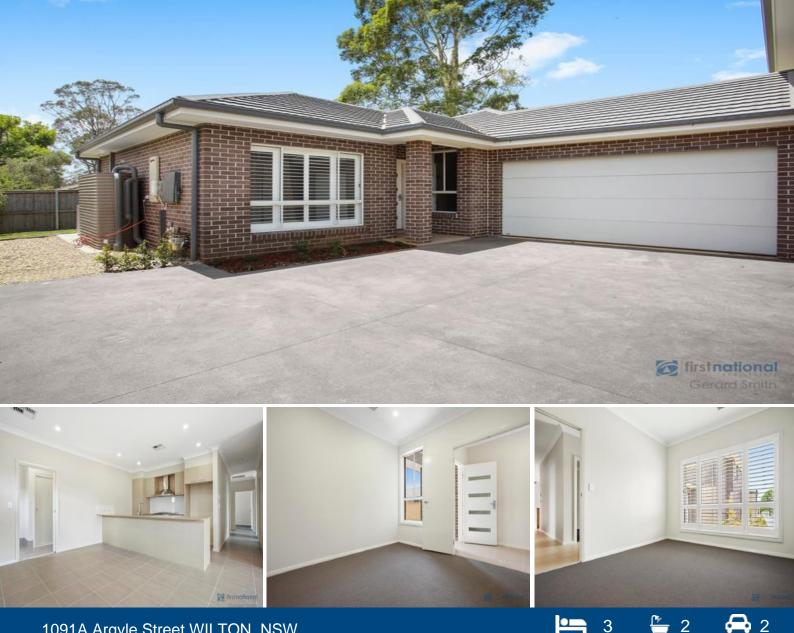

## 1091A Argyle Street WILTON, NSW

## **Brand New Family Home**

We are proud to offer this spacious brand new family home to the rental market place. Offering 3 large bedrooms, 4th bedroom or media room, open plan kitchen/family/meals area and fully landscaped garden.

- Huge master bedroom with ensuite and walk-in robe
- 3 other spacious bedrooms with built-in robes
- Well appointed kitchen with quality appliances, Caesar-stone bench tops, natural gas 900 mm oven and cook top, dishwasher and pantry.
- Large tiled open plan kitchen/family/meals area
- Main bathroom with vanity, shower, toilet and deep bath
- Ducted reverse cycle air conditioning and plantation shutters throughout
- Timber deck for outdoor entertaining
- Laundry with double built-in for storage
- Double garage, fully fenced yard, landscaped gardens, water tank, -CCTV
- Located at the back of a battle-axe block with its own private entrance
- Sorry, no pets.