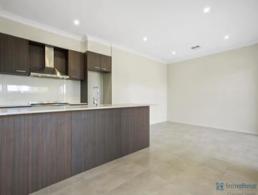

- Brand new 4 bedroom home, main with ensuite and a double walk-in robe
- 3 other generous sized bedrooms with built-in robes
- Open plan kitchen, meals and family room
- Well appointed kitchen with quality appliances, Caesar-stone bench tops, natural gas cook top and 900 mm oven, walk-in pantry, dishwasher and plenty of cupboard space
- Three living areas ? two downstairs and one upstairs
- Main bathroom with deep bath, vanity, shower and toilet
- Storage area under the stairs
- Two linen presses plus one in the well appointed laundry
- Ducted reverse cycle air conditioning for year round comfort
- Plantation Shutters throughout
- Juliet Balcony off the upstairs living area