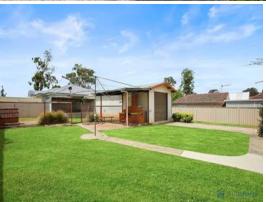

## Family Home - Brilliant Location!

Fantastic home with brand new flooring throughout. This home has a large back yard and a covered entertaining area perfect for a weekend BBQ. Just a few minutes' drive to the shops, station and school.

- Three spacious bedrooms, main with built-in robe
- Spacious kitchen with electric cook top, wall oven, plenty of cupboard space and ceiling fan
- Open plan dining off the kitchen
- Large lounge room with a brand new split system, reverse cycle air conditioner
- Modern bathroom and a separate toilet
- Covered entertaining area
- Double Carport
- Single lock up garage
- Manicured gardens and fully fenced
- There's even a dog kennel!