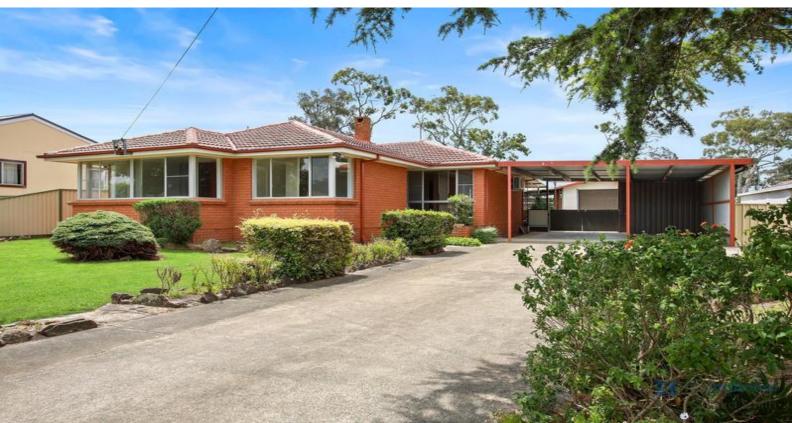

## Family Home - Brilliant Location!

Fantastic home with brand new flooring throughout. This home has a large back yard and a covered entertaining area perfect for a weekend BBQ. Just a few minutes' drive to the shops, station and school.

- Three spacious bedrooms, main with built-in robe
- Spacious kitchen with electric cook top, wall oven, plenty of cupboard space and ceiling fan
- Open plan dining off the kitchen
- Large lounge room with a brand new split system, reverse cycle air conditioner
- Modern bathroom and a separate toilet
- Covered entertaining area
- Double Carport
- Single lock up garage
- Manicured gardens and fully fenced
- There's even a dog kennel!