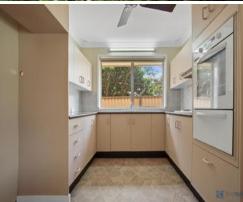

- Three spacious bedrooms, main with built-in robe
- Spacious kitchen with electric cook top, wall oven, plenty of cupboard space and ceiling fan
- Open plan dining off the kitchen
- Large lounge room with a brand new split system, reverse cycle air conditioner
- Modern bathroom and a separate toilet
- Covered entertaining area
- Double Carport
- Single lock up garage
- Manicured gardens and fully fenced
- There's even a dog kennel!