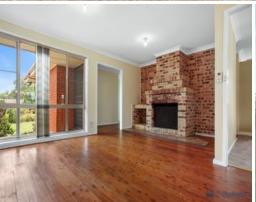

- Three spacious bedrooms, main with built-in robe
- Spacious kitchen with electric cook top, wall oven, plenty of cupboard space and ceiling fan
- Open plan dining off the kitchen
- Large lounge room with a brand new split system, reverse cycle air conditioner
- Modern bathroom and a separate toilet
- Covered entertaining area
- Double Carport
- Single lock up garage
- Manicured gardens and fully fenced
- There's even a dog kennel!