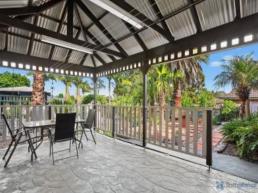

- Four/Five bedrooms with built in wardrobes throughout, well appointed ensuite off the master retreat
- Modern kitchen with quality appliances, flowing through to open plan meals/dining
- Extensive living options throughout the home, formal & informal spaces are featured
- Huge games/rumpus room with built in bar, flowing seamlessly through to covered outdoor entertaining area
- Ducted reverse cycle air conditioning throughout, natural gas heating, ceiling fans
- Resort style landscaping, sparkling in ground pool with fountain features
- Two & a half bay lock up garage/workshop, separate studio/teenage retreat with ensuite