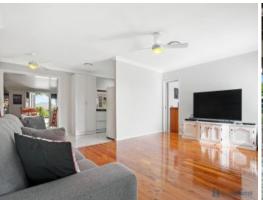

- Four/Five bedrooms with built in wardrobes throughout, well appointed ensuite off the master retreat
- Modern kitchen with quality appliances, flowing through to open plan meals/dining
- Extensive living options throughout the home, formal & informal spaces are featured
- Huge games/rumpus room with built in bar, flowing seamlessly through to covered outdoor entertaining area
- Ducted reverse cycle air conditioning throughout, natural gas heating, ceiling fans
- Resort style landscaping, sparkling in ground pool with fountain features
- Two & a half bay lock up garage/workshop, separate studio/teenage retreat with ensuite