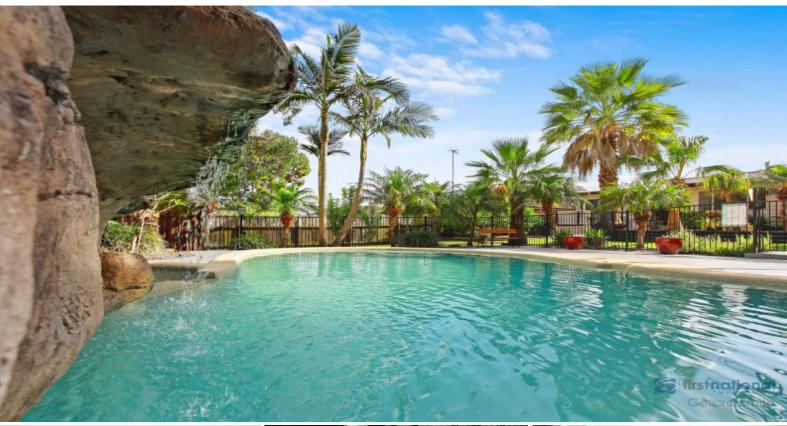

- Four/Five bedrooms with built in wardrobes throughout, well appointed ensuite off the master retreat
- Modern kitchen with quality appliances, flowing through to open plan meals/dining
- Extensive living options throughout the home, formal & informal spaces are featured
- Huge games/rumpus room with built in bar, flowing seamlessly through to covered outdoor entertaining area
- Ducted reverse cycle air conditioning throughout, natural gas heating, ceiling fans
- Resort style landscaping, sparkling in ground pool with fountain features
- Two & a half bay lock up garage/workshop, separate studio/teenage retreat with ensuite