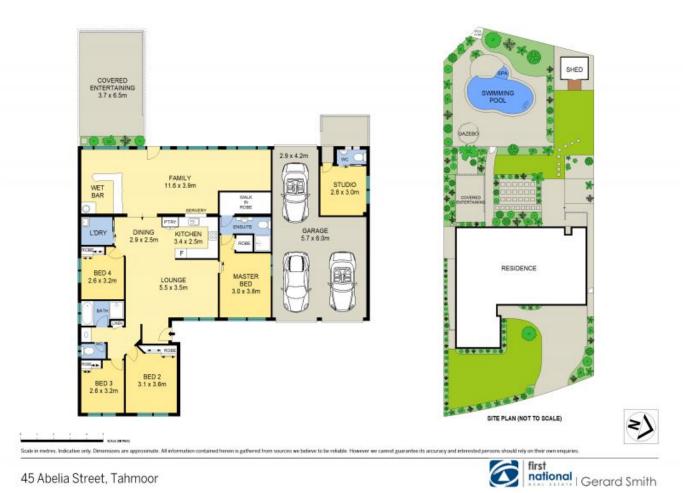

## First Class Entertainer on 975m2

A fantastic opportunity awaits the educated buyer looking for genuine value on offer and ample improvements which ensure a relaxed family based lifestyle. Located in a quiet street, just minutes walk to major shopping centres, rail and schools. The property has been modernised throughout and really does represent outstanding value for money in the current market conditions.

- Four/Five bedrooms with built in wardrobes throughout, well appointed ensuite off the master retreat
- Modern kitchen with quality appliances, flowing through to open plan meals/dining
- Extensive living options throughout the home, formal & informal spaces are featured
- Huge games/rumpus room with built in bar, flowing seamlessly through to covered outdoor entertaining area
- Ducted reverse cycle air conditioning throughout, natural gas heating, ceiling fans
- Resort style landscaping, sparkling in ground pool with fountain features
- Two & a half bay lock up garage/workshop, separate studio/teenage retreat with ensuite