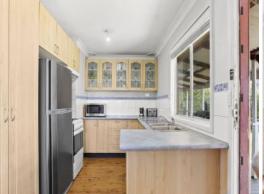

There is plenty of space on offer with three generous sized bedrooms, meals area off the well equipped kitchen and spacious lounge. Outside there is a detached single garage with drive through access to the large backyard.

- Charming three bedroom home on 745m2
- Well equipped kitchen, plenty of storage space
- Large lounge room, meals/dining area off the kitchen
- Split system air conditioning, slow combustion fireplace
- Impressive timber flooring throughout
- Detached single garage with drive through access to backyard
- Low maintenance fully fenced backyard