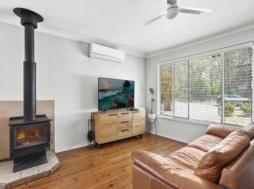

There is plenty of space on offer with three generous sized bedrooms, meals area off the well equipped kitchen and spacious lounge. Outside there is a detached single garage with drive through access to the large backyard.

- Charming three bedroom home on 745m2
- Well equipped kitchen, plenty of storage space
- Large lounge room, meals/dining area off the kitchen
- Split system air conditioning, slow combustion fireplace
- Impressive timber flooring throughout
- Detached single garage with drive through access to backyard
- Low maintenance fully fenced backyard