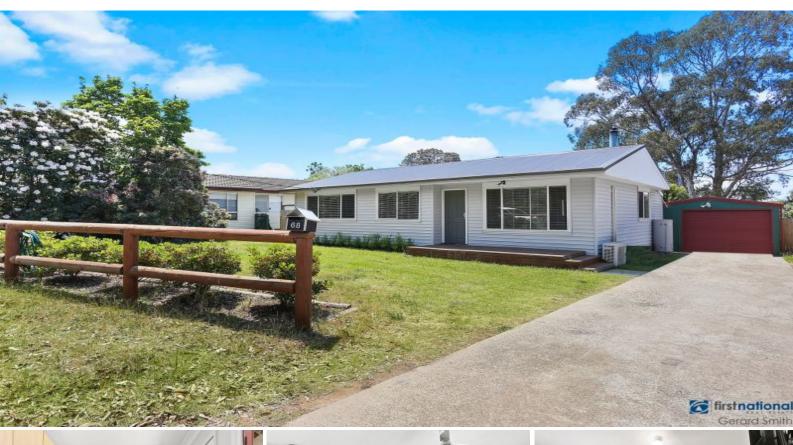

## 68 Wilson Drive Hill Top, NSW

## Outstanding Value on 745m2

What an opportunity! This charming home is a great starting point for a young family, first home buyer or astute investor. Situated on an impressive 745m2 block this property will certainly attract plenty of interest and is a must see on your inspection list.

There is plenty of space on offer with three generous sized bedrooms, meals area off the well equipped kitchen and spacious lounge. Outside there is a detached single garage with drive through access to the large backyard.

- Charming three bedroom home on 745m2
- Well equipped kitchen, plenty of storage space
- Large lounge room, meals/dining area off the kitchen
- Split system air conditioning, slow combustion fireplace
- Impressive timber flooring throughout
- Detached single garage with drive through access to backyard
- Low maintenance fully fenced backyard