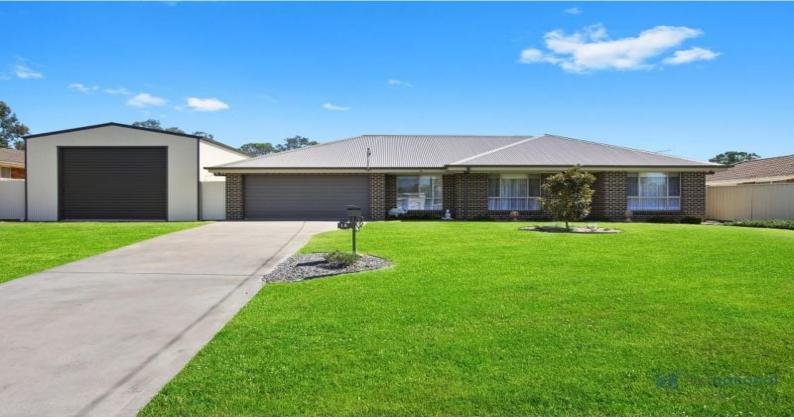

## 1a Lindsell Place Tahmoor, NSW

## Impressive Home & Shed on 701m2

Located in a quiet family friendly cul-de-sac this beautifully presented home will not disappoint.

Set over a large 701m2, why build when this impressive 4 bedroom home is just waiting for you to claim all the features it has to offer. Only 5 years young with all the hard work done, the home features quality fixtures and fittings throughout. Spacious living options include a large formal lounge and dining/meals area off the modern kitchen.

To complete this outstanding package there is also a separate 6.5m wide x 12m long shed with approx 4m high entry. Perfect for the caravan or boat and would certainly suit the car enthusiast or tradesperson.

-Impressive 4 bedroom home on 701m2, master with ensuite & walk-in robe

-All other bedrooms generous in size and have built-ins

-Light filled spacious modern kitchen, soft close doors, natural gas cooking, plenty of storage