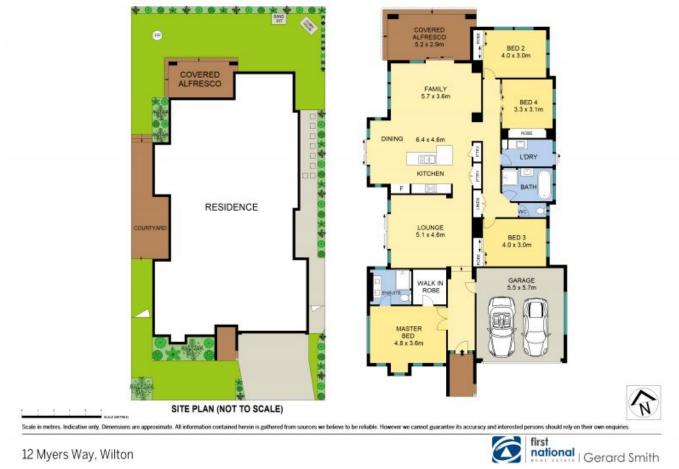

- Superb 4 bedroom family home on 514m2
- Large gourmet kitchen with gas cooking + dish washer
- Master bedroom with walk in robe and ensuite
- Alfresco blends with the living allowing great space for entertaining
- Wide formal entry, ducted air-conditioning and downlights throughout
- Fully landscaped garden with fire pit
- Back to base alarm system
- Double remote garage with internal access