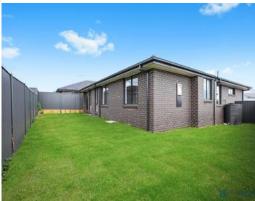

- Brand new 4 bedroom home on 469m2
- Large master with walk-in robe & ensuite, all other beds have built-ins
- Quality kitchen, stone bench top, natural gas cook top, walk-in pantry
- Spacious open plan living off the kitchen, separate media room  $% \left( 1\right) =\left( 1\right) \left( 1\right) \left($
- Ducted reverse cycle air conditioning for year round comfort
- Alfresco area perfect for entertaining
- Internal access to remote double garage