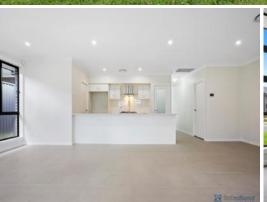

- Brand new 4 bedroom home on 469m2
- Large master with walk-in robe & ensuite, all other beds have built-ins
- Quality kitchen, stone bench top, natural gas cook top, walk-in pantry
- Spacious open plan living off the kitchen, separate media room  $% \left( 1\right) =\left( 1\right) \left( 1\right) \left($
- Ducted reverse cycle air conditioning for year round comfort
- Alfresco area perfect for entertaining
- Internal access to remote double garage