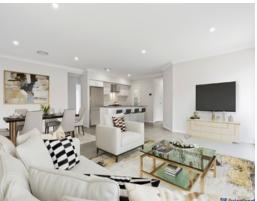

Occupying a convenient corner position, the home has many features including a contemporary open plan kitchen, meals and living areas including media room.

- Brand new 4 bedroom home on large 614m2
- Large master with walk-in robe & ensuite, all other beds have built-ins
- Quality kitchen, stone bench top, natural gas cook top, walk-in pantry
- Spacious open plan living off the kitchen, separate media room
- Ducted reverse cycle air conditioning for year round comfort
- Convenient corner position, alfresco area perfect for entertaining
- Internal access to remote double garage