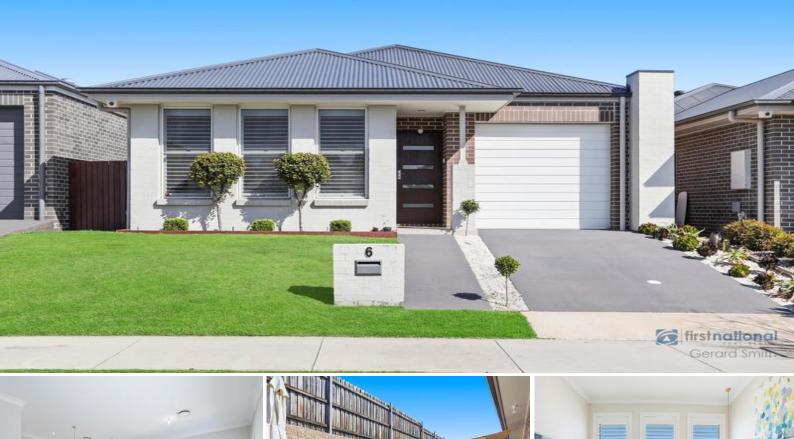

## 6 Charlton Street WILTON, NSW

## MODERN, CONVENIENT LIVING IN A PRIME LOCATION

This beautifully presented 3 bedroom home is located in one of the best streets in the estate near the Golf Course. Featuring an open plan living and dining area off the amazing kitchen with pendant lights in addition to ample natural light. The private alfresco entertaining area integrates with inside and outside and overlooks the low maintenance rear garden.

- Functional kitchen with stainless steel appliances, dishwasher, gas cook top, electric 900 mm oven, range hood and Caesar-stone bench tops.

- Main bedroom with ensuite, walk-in robe and plantation shutters.
- Built-in robes to other bedrooms.
- Spacious open living areas with tiled flooring.
- Well appointed bathrooms with quality finishes
- Ducted air conditioning throughout.
- Internal access to the single garage with remote controlled door.
- Beautifully landscaped gardens with minimal maintenance required.
- Fully fenced yard