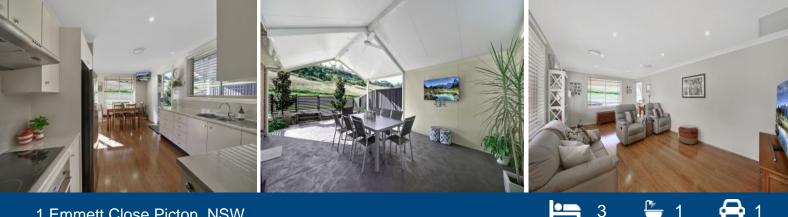

There is plenty on offer with three generous sized bedrooms all with built-in robes, dining/meals area flowing off the modern well-equipped kitchen plus a separate spacious lounge. The garage space has been converted to another living option perfect for the man cave or home office. Outside there is an impressive covered outdoor entertaining area where you can breathe in the fresh country air as you relax and unwind and take in the picturesque views of historic Vault Hill.

All the hard work has been done, all you have to do is move into this wonderful home and enjoy.

-Impressive 3 bedroom home in top location -Spacious kitchen with plenty of storage -Large formal lounge,