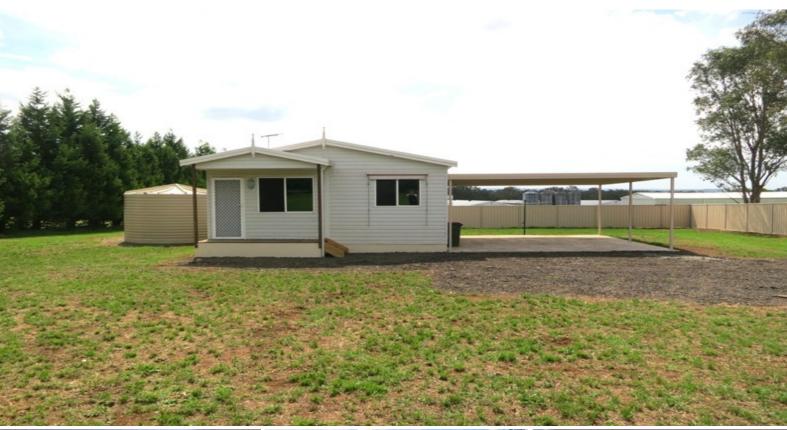

### Perfect For A Horse

This two bedroom home has built-ins to both bedrooms. Good kitchen with stainless steel appliances including a dishwasher and ceramic cook top. Open plan living, tiled in kitchen/dining area, lounge and bedrooms carpeted and air conditioning. Bathroom with a corner spa and separate toilet. Double carport, fully fenced yard on approximately 1-1/2 acres.