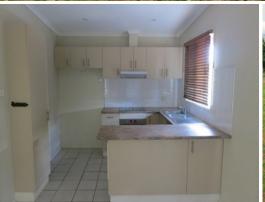

### Perfect For A Horse

This two bedroom home has built-ins to both bedrooms. Good kitchen with stainless steel appliances including a dishwasher and ceramic cook top. Open plan living, tiled in kitchen/dining area, lounge and bedrooms carpeted and air conditioning. Bathroom with a corner spa and separate toilet. Double carport, fully fenced yard on approximately 1-1/2 acres.