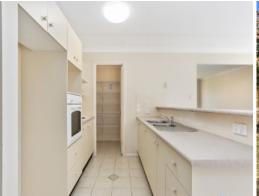

Offering an open plan kitchen, dining and living space this property is perfect for people looking for space.

- 3 bedroom brick home
- Brand new carpets throughout
- Open plan living/dining + kitchen area
- Split system air conditioning to dining area
- Large undercover entertainment area
- Great sized backyard
- Single lock-up garage with internal access