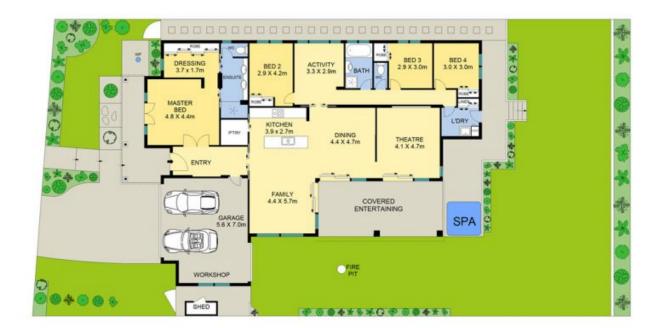

## Stunner in Bingara!

We are proud to present this impressive family home. From the moment you enter through the grand entry you will be entranced by the free flowing floor plan.

The home is an entertainer's delight and beautifully designed for practical everyday living. With lovely light filled living areas off the modern kitchen plus separate theatre room and the large activity room providing plenty of space for the whole family.

You will love the seamless indoor/outdoor living with stacker doors leading to the large covered alfresco, good sized yard and five person spa!

If you are looking for a modern home with natural light and a design that is perfect for entertaining look no further than this splendid home.

Perfectly positioned within the Bingara estate the home is just minutes walk to shops, school, leisure centre and golf course.

- Impressive four bedroom home with free flowing floor plan  $% \left( 1\right) =\left( 1\right) \left( 1\right)$ 